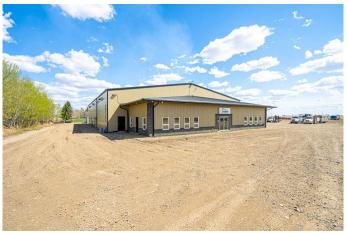

## \$1,550,000

0 Bedroom, 0.00 Bathroom, Commercial on 9.72 Acres

NONE, Rural, Saskatchewan

This 14,500+ square foot commercial shop is located just south of Lloydminster Saskatchewan. Sitting on a 9.7 acre parcel, there is lots of room for further development and/or heavy equipment. This metal engineered building has a 100ft by 125ft shop and a 80ft by 26ft office front. The 2012 built shop is made of 3 single bays and 1 double bay, which can operate individually or all together. Each bay has boiler in-floor heat, large overhead door, bathrooms, storage, sumps, and separate entrance options. The middle bay is setup as a wash bay, with industrial pressure washer, chemical and soap sprayers/pumps. There is a residential dwelling on the northeast corner of the parcel and is fully upgraded and setup for employee housing.

### **Essential Information**

MLS® # A2202519 Price \$1,550,000

Bathrooms 0.00 Acres 9.72 Year Built 2012

Type Commercial Sub-Type Warehouse

Status Active