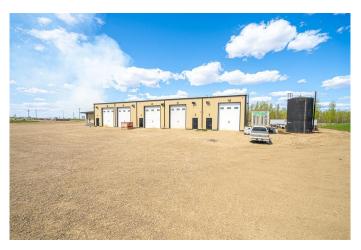

## \$1,550,000

0 Bedroom, 0.00 Bathroom, Commercial on 9.72 Acres

NONE, Rural, Saskatchewan

This 14,500+ square foot commercial shop is located just south of Lloydminster Saskatchewan. Sitting on a 9.7 acre parcel, there is lots of room for further development and/or heavy equipment. This metal engineered building has a 100ft by 125ft shop and a 80ft by 26ft office front. The 2012 built shop is made of 3 single bays and 1 double bay, which can operate individually or all together. Each bay has boiler in-floor heat, large overhead door, bathrooms, storage, sumps, and separate entrance options. The middle bay is setup as a wash bay, with industrial pressure washer, chemical and soap sprayers/pumps. There is a residential dwelling on the northeast corner of the parcel and is fully upgraded and setup for employee housing.

### **Essential Information**

MLS® # A2202519 Price \$1,550,000

Bathrooms 0.00 Acres 9.72 Year Built 2012

Type Commercial Sub-Type Warehouse

Status Active