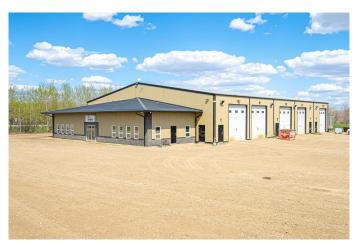

## \$1,550,000

0 Bedroom, 0.00 Bathroom, Commercial on 9.72 Acres

NONE, Rural, Saskatchewan

This 14,500+ square foot commercial shop is located just south of Lloydminster Saskatchewan. Sitting on a 9.7 acre parcel, there is lots of room for further development and/or heavy equipment. This metal engineered building has a 100ft by 125ft shop and a 80ft by 26ft office front. The 2012 built shop is made of 3 single bays and 1 double bay, which can operate individually or all together. Each bay has boiler in-floor heat, large overhead door, bathrooms, storage, sumps, and separate entrance options. The middle bay is setup as a wash bay, with industrial pressure washer, chemical and soap sprayers/pumps. There is a residential dwelling on the northeast corner of the parcel and is fully upgraded and setup for employee housing.

### **Essential Information**

MLS® # A2202519 Price \$1,550,000

Bathrooms 0.00 Acres 9.72 Year Built 2012

Type Commercial Sub-Type Warehouse

Status Active