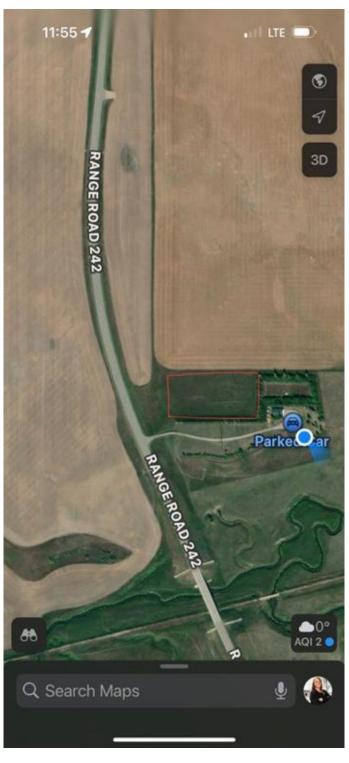

#### \$329,900

0 Bedroom, 0.00 Bathroom, Land on 2.67 Acres

NONE, Rural Wheatland County, Alberta

Build your dream home! This land has mature trees and is paved right to where you driveway would be. There is a well that has not been used in many years and is being sold as is. The gas line is very close to the property and so is the power.

## **Community Information**

Address Hwy 21 Subdivision NONE

City Rural Wheatland County

County Wheatland County

Province Alberta
Postal Code T1P 1K7