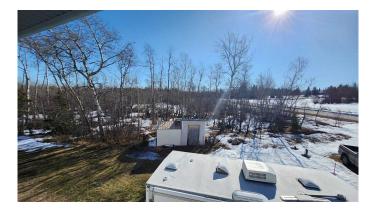

#### \$540,000

6 Bedroom, 2.00 Bathroom, 2,650 sqft Residential on 3.82 Acres

Lakeview Estates., Rural Grande Prairie No. 1, County of, Alberta

Imagine enjoying nearly 4 acres of picturesque out door space, complete with a large pond that provides cherished family moments of picnics, gatherings and skating in the winter. Inside the spacious home you will find 6 bedrooms and 2 full baths. The large kitchen space is ideal for the family and overlooks one of the wood burning fireplaces in the open family room that provides an opportunity to enjoy the crackling sounds of wood as well as saving money over the winter months. There is also an office/ library on the main floor. The downstairs living space features a second wood burning fireplace and has a recent fresh update of paint.

The home has undergone numerous enhancements such as a stunning large bay window that invites natural light into the living room, cozy carpeting in the basement and bedrooms, two new furnaces, some windows, siding, upgraded wiring to install a future generator for piece of mind if the power fails, two stage septic system, two wells for peace of mind and reliability and a resurfaced deck above above the garage with a heated drain. For sports enthusiasts you'll love the basketball court that is in the basement-perfect for practice or family fun.