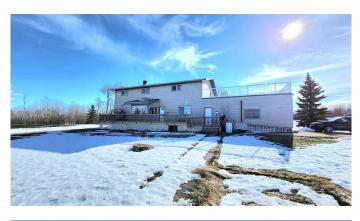

#### \$540,000

6 Bedroom, 2.00 Bathroom, 2,650 sqft Residential on 3.82 Acres

Lakeview Estates., Rural Grande Prairie No. 1, County of, Alberta

Imagine enjoying nearly 4 acres of picturesque out door space, complete with a large pond that provides cherished family moments of picnics, gatherings and skating in the winter. Inside the spacious home you will find 6 bedrooms and 2 full baths. The large kitchen space is ideal for the family and overlooks one of the wood burning fireplaces in the open family room that provides an opportunity to enjoy the crackling sounds of wood as well as saving money over the winter months. There is also an office/ library on the main floor. The downstairs living space features a second wood burning fireplace and has a recent fresh update of paint.

The home has undergone numerous enhancements such as a stunning large bay window that invites natural light into the living room, cozy carpeting in the basement and bedrooms, two new furnaces, some windows, siding, upgraded wiring to install a future generator for piece of mind if the power fails, two stage septic system, two wells for peace of mind and reliability and a resurfaced deck above above the garage with a heated drain. For sports enthusiasts you'll love the basketball court that is in the basement-perfect for practice or family fun.

## Exterior

Exterior Features Other, Private Yard

| Lot Description | Many Trees, Pie Shaped Lot |
|-----------------|----------------------------|
| Roof            | Asphalt Shingle            |
| Construction    | Vinyl Siding               |
| Foundation      | Poured Concrete            |