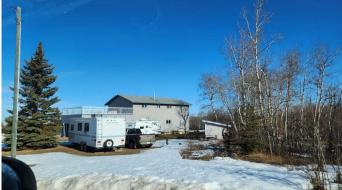

#### \$540,000

6 Bedroom, 2.00 Bathroom, 2,650 sqft Residential on 3.82 Acres

Lakeview Estates., Rural Grande Prairie No. 1, County of, Alberta

Imagine enjoying nearly 4 acres of picturesque out door space, complete with a large pond that provides cherished family moments of picnics, gatherings and skating in the winter. Inside the spacious home you will find 6 bedrooms and 2 full baths. The large kitchen space is ideal for the family and overlooks one of the wood burning fireplaces in the open family room that provides an opportunity to enjoy the crackling sounds of wood as well as saving money over the winter months. There is also an office/ library on the main floor. The downstairs living space features a second wood burning fireplace and has a recent fresh update of paint.

The home has undergone numerous enhancements such as a stunning large bay window that invites natural light into the living room, cozy carpeting in the basement and bedrooms, two new furnaces, some windows, siding, upgraded wiring to install a future generator for piece of mind if the power fails, two stage septic system, two wells for peace of mind and reliability and a resurfaced deck above above the garage with a heated drain. For sports enthusiasts you'll love the basketball court that is in the basement-perfect for practice or family fun.

## Exterior

Exterior Features Other, Private Yard

| Lot Description | Many Trees, Pie Shaped Lot |
|-----------------|----------------------------|
| Roof            | Asphalt Shingle            |
| Construction    | Vinyl Siding               |
| Foundation      | Poured Concrete            |