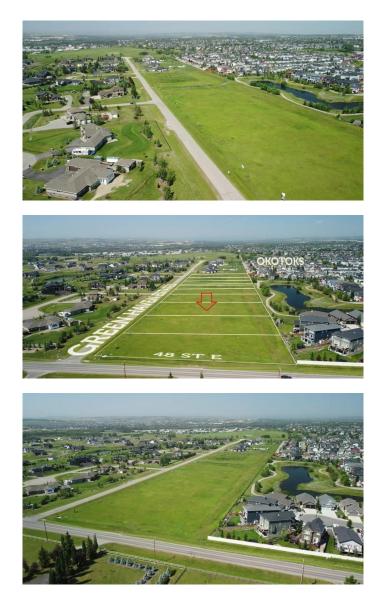

#### \$335,000

0 Bedroom, 0.00 Bathroom, Land on 1.12 Acres

Green Haven Estates, Rural Foothills County, Alberta

\*\*Watch video flyover of the land\*\* An incredible opportunity to build your dream home in Green Haven Estates. Nestled on a generous 1.13-acre homesite overlooking a tranquil pond, this premier location offers you the perfect backdrop to build your forever home. The picturesque community offers mountain views and presents an unparalleled opportunity for those seeking to construct their ideal living space. The 141â€<sup>™</sup> X 345â€<sup>™</sup> lot provides ample room to choose from a selection of beautifully designed acreage-style homes, ranging from 1,900 sq.ft to 3,200 sq.ft, allowing you to tailor your residence to suit your unique preferences and lifestyle. Whether you envision a charming Country Rancher bungalow or a stately two storey Craftsman, there is a property to fit your needs. Imagine waking up to the peaceful sounds of nature, with the crisp morning air stimulating your senses as you step outside onto your own private oasis. With abundant space for landscaping and outdoor amenities, you can create the ultimate retreat for relaxation and entertainment. Green Haven Estates not only offers natural beauty but also the convenience of proximity to essential amenities with easy access to shopping, dining, schools, health services, recreational facilities, golf courses and more; ensuring that every need is met within reach. Don't miss this extraordinary opportunity to choose from the best lots available in the phase. \*Lot to be sold with