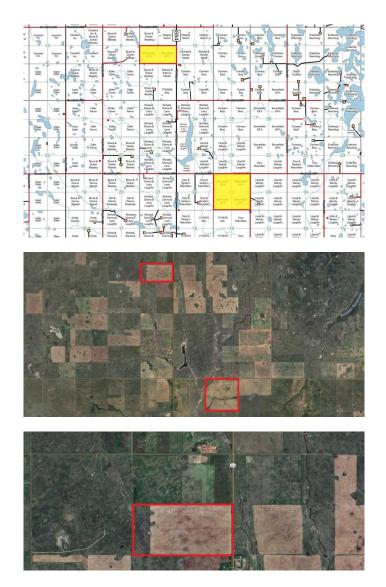

#### \$1,604,000

0 Bedroom, 0.00 Bathroom, Agri-Business on 0.00 Acres

NONE, Special Areas No. 3, Alberta

6 1/4's of cultivated land for sale between Youngstown and Bigstone along Hwy 884

- 951.98 acres total

- 802 acres cultivatedÂ

Section 23-27-9 W4

South half 9-28-9 W4

Priced to sell at just \$2000/ cultivated acre!

Land is available for the 2025 season with a spring or fall possession possible, fall possession would allow buyer to lease the land for the 2025 crop year so it can be farmed this spring.