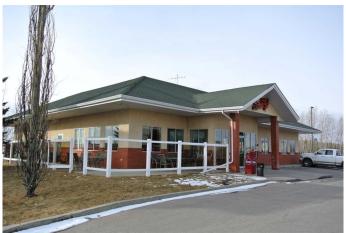

#### \$1,795,000

0 Bedroom, 0.00 Bathroom, Commercial on 0.00 Acres

Industrial Park High River, High River, Alberta

Amazing Care Free Investment Opportunity in High River! Situated at 1515 13 Ave SE, High River, AB T1V 2B1, this 1.05-acre property is strategically located near Highway 2A and Highway 2 in a high-traffic retail center. Surrounded by strong national franchises and two well-operated hotels, this prime location offers excellent visibility and consistent customer flow. Fully leased to a strong tenant on a long-term lease with built-in rental escalations, this asset boasts a 6.3% cap rate, increasing to 6.9%! Don't miss this chance to secure a high-quality commercial investment.