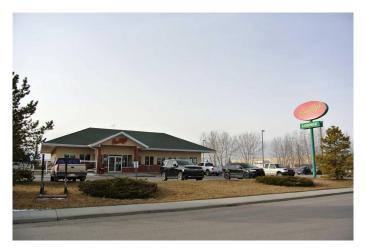

#### \$1,795,000

0 Bedroom, 0.00 Bathroom, Commercial on 0.00 Acres

Industrial Park High River, High River, Alberta

Amazing Care Free Investment Opportunity in High River! Situated at 1515 13 Ave SE, High River, AB T1V 2B1, this 1.05-acre property is strategically located near Highway 2A and Highway 2 in a high-traffic retail center. Surrounded by strong national franchises and two well-operated hotels, this prime location offers excellent visibility and consistent customer flow. Fully leased to a strong tenant on a long-term lease with built-in rental escalations, this asset boasts a 6.3% cap rate, increasing to 6.9%! Don't miss this chance to secure a high-quality commercial investment.