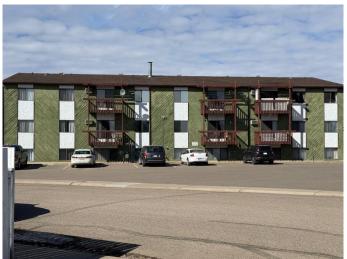

## \$2,520,000

0 Bedroom, 0.00 Bathroom, 6,272 sqft Multi-Family on 0.00 Acres

Southview-Park Meadows, Medicine Hat, Alberta

ATTENTION INVESTORS! Very seldom a 21 unit Apartment Complex in this Area of town come up for Sale. There is 11-2 bedrooms and 10-1 bedroom. Located in a desirable neighborhood close to Medicine Hat Mall ,Restaurant's ,Shopping and many other amenities. The parking lot has been recently redone ,the Boiler and Hot water has been replace. THERE IS A PENDING SALE ON THE APT ALREADY TILL MAY 30

## **Amenities**

Parking Spaces 21