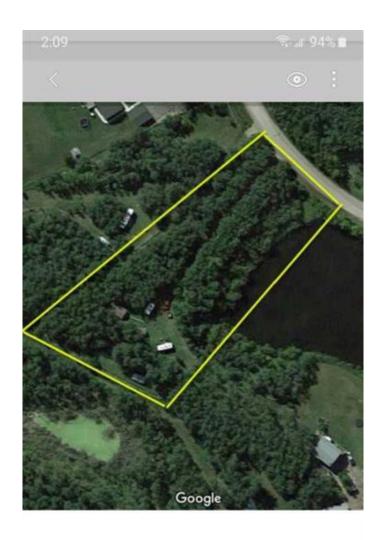

### \$310,000

0 Bedroom, 0.00 Bathroom, Land on 1.54 Acres

Pine Lake West, Rural Red Deer County, Alberta

Click brochure link for more details. Pine lake, 1.54 acres, Rosewood Estates. Lot 7 is ready to build. Has Septic, water well and Hydro. Gas available at Property line.

Well treed for privacy with sheds, pond in front, paved to driveway, community docks for boats. Fishing and Golfing in the area.

#### **Amenities**

Waterfront Pond