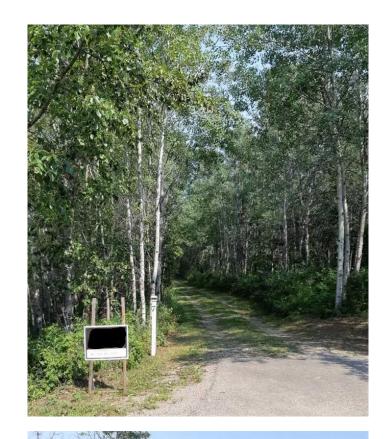

### \$310,000

0 Bedroom, 0.00 Bathroom, Land on 1.54 Acres

Pine Lake West, Rural Red Deer County, Alberta

Click brochure link for more details. Pine lake, 1.54 acres, Rosewood Estates. Lot 7 is ready to build. Has Septic, water well and Hydro. Gas available at Property line.

Well treed for privacy with sheds, pond in front, paved to driveway, community docks for boats. Fishing and Golfing in the area.