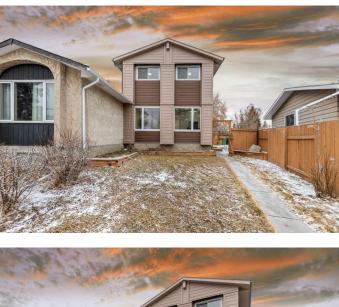

#### \$525,000

3 Bedroom, 2.00 Bathroom, 1,200 sqft Residential on 0.07 Acres

Queensland, Calgary, Alberta

2 STOREY DUPLEX | 3 BEDROOM | 2.5 BATHROOM LIVING ROOM |FAMILY ROOM

Welcome to this 1,200 SQ FT, 2-story duplex home nestled in the sought-after SE community of Queensland. Situated on a pie-shaped lot with mature trees, this home presents a spacious and flexible living environment. Stepping into the house you will be greeted by an open living area with large windows giving you ample natural sunlight. The kitchen features Quartz counter -top , stainless steel appliances and a lot of storage space. There is a large dining area adjacent to the kitchen which also takes you out to your private deck and backyard. To add more comfort, there is 2 PC washroom on the main floor. Upstairs you will find 3 good sized bedrooms including a primary suite with a 3pc wahroom. There is also a 4 pc washroom to serve the other two bedrooms. The basement features a family room , den and laundry. The backyard is private and fenced and comes with a deck and a storage shed to put all your extra stuff and lawn equipment. Don't miss your chance to see this one today. The property enjoys a superb location, mere steps from schools and greenspaces, shopping centers, major roadways (Deerfoot), the Bow River, and all other essential amenities .Don't miss your chance to see this one today !!