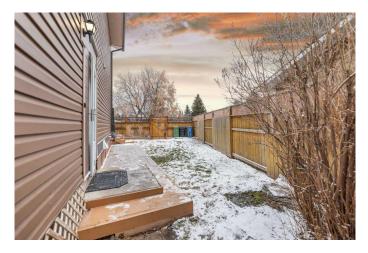

#### \$525,000

3 Bedroom, 2.00 Bathroom, 1,200 sqft Residential on 0.07 Acres

Queensland, Calgary, Alberta

2 STOREY DUPLEX | 3 BEDROOM | 2.5 BATHROOM LIVING ROOM |FAMILY ROOM

Welcome to this 1,200 SQ FT, 2-story duplex home nestled in the sought-after SE community of Queensland. Situated on a pie-shaped lot with mature trees, this home presents a spacious and flexible living environment. Stepping into the house you will be greeted by an open living area with large windows giving you ample natural sunlight. The kitchen features Quartz counter -top , stainless steel appliances and a lot of storage space. There is a large dining area adjacent to the kitchen which also takes you out to your private deck and backyard. To add more comfort, there is 2 PC washroom on the main floor. Upstairs you will find 3 good sized bedrooms including a primary suite with a 3pc wahroom. There is also a 4 pc washroom to serve the other two bedrooms. The basement features a family room , den and laundry. The backyard is private and fenced and comes with a deck and a storage shed to put all your extra stuff and lawn equipment. Don't miss your chance to see this one today. The property enjoys a superb location, mere steps from schools and greenspaces, shopping centers, major roadways (Deerfoot), the Bow River, and all other essential amenities .Don't miss your chance to see this one today !!

#### Exterior

| Exterior Features | Private Yard                      |
|-------------------|-----------------------------------|
| Lot Description   | Landscaped, Level, Pie Shaped Lot |
| Roof              | Asphalt Shingle                   |