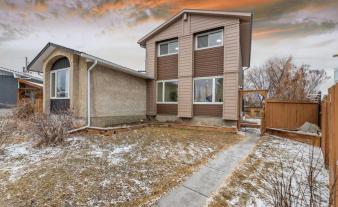

#### \$525,000

3 Bedroom, 2.00 Bathroom, 1,200 sqft Residential on 0.07 Acres

Queensland, Calgary, Alberta

2 STOREY DUPLEX | 3 BEDROOM | 2.5 BATHROOM LIVING ROOM |FAMILY ROOM

Welcome to this 1,200 SQ FT, 2-story duplex home nestled in the sought-after SE community of Queensland. Situated on a pie-shaped lot with mature trees, this home presents a spacious and flexible living environment. Stepping into the house you will be greeted by an open living area with large windows giving you ample natural sunlight. The kitchen features Quartz counter -top , stainless steel appliances and a lot of storage space. There is a large dining area adjacent to the kitchen which also takes you out to your private deck and backyard. To add more comfort, there is 2 PC washroom on the main floor. Upstairs you will find 3 good sized bedrooms including a primary suite with a 3pc wahroom. There is also a 4 pc washroom to serve the other two bedrooms. The basement features a family room , den and laundry. The backyard is private and fenced and comes with a deck and a storage shed to put all your extra stuff and lawn equipment. Don't miss your chance to see this one today. The property enjoys a superb location, mere steps from schools and greenspaces, shopping centers, major roadways (Deerfoot), the Bow River, and all other essential amenities .Don't miss your chance to see this one today !!