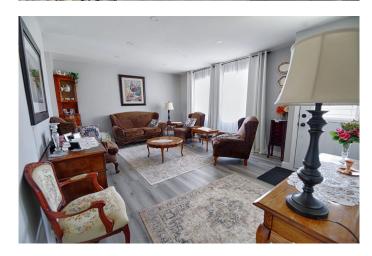

# \$489,900

5 Bedroom, 3.00 Bathroom, 1,013 sqft Residential on 0.14 Acres

Park Meadows, Lethbridge, Alberta

This beautifully fully renovated 5-bedroom, 2-bathroom home is move-in ready and perfectly located near Walmart, schools, and essential amenities. Featuring a brand-new garage, a stylish wet bar, and a fully landscaped yard with great backyard space, this home is perfect for both relaxation and entertaining. With modern finishes throughout, this is a must-see! Don't miss outâ€"schedule your showing today with your favourite realtor.

#### Interior

Interior Features See Remarks, Separate Entrance

Appliances Dishwasher, Dryer, Refrigerator, Stove(s), Washer

Heating Forced Air

Cooling None
Has Basement Yes

Basement Finished, Full