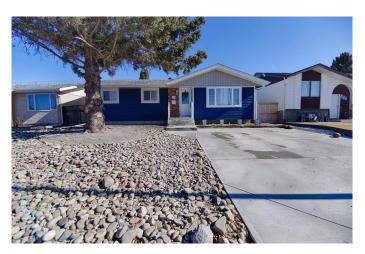

# \$489,900 - 238 Eagle Road N, Lethbridge

MLS® #A2201660

# \$489,900

5 Bedroom, 3.00 Bathroom, 1,013 sqft Residential on 0.14 Acres

Park Meadows, Lethbridge, Alberta

This beautifully fully renovated 5-bedroom, 2-bathroom home is move-in ready and perfectly located near Walmart, schools, and essential amenities. Featuring a brand-new garage, a stylish wet bar, and a fully landscaped yard with great backyard space, this home is perfect for both relaxation and entertaining. With modern finishes throughout, this is a must-see! Don't miss outâ€"schedule your showing today with your favourite realtor.

# **Community Information**

Address 238 Eagle Road N Subdivision Park Meadows

City Lethbridge
County Lethbridge
Province Alberta
Postal Code T1H 4S6