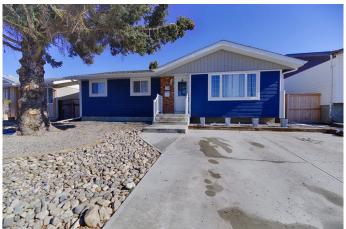

# \$489,900

5 Bedroom, 3.00 Bathroom, 1,013 sqft Residential on 0.14 Acres

Park Meadows, Lethbridge, Alberta

This beautifully fully renovated 5-bedroom, 2-bathroom home is move-in ready and perfectly located near Walmart, schools, and essential amenities. Featuring a brand-new garage, a stylish wet bar, and a fully landscaped yard with great backyard space, this home is perfect for both relaxation and entertaining. With modern finishes throughout, this is a must-see! Don't miss outâ€"schedule your showing today with your favourite realtor.

#### **Exterior**

Exterior Features Other

Lot Description Back Lane, Back Yard, Landscaped, See Remarks

Roof Asphalt Shingle Construction See Remarks

Foundation Poured Concrete