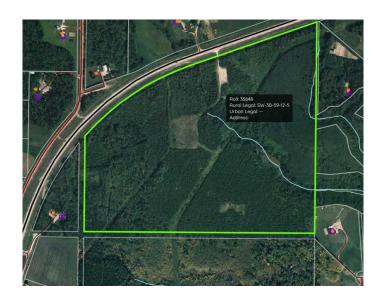

# \$399,900 - Sw - 30-59-12 W5, Rural Woodlands County

MLS® #A2201443

### \$399,900

0 Bedroom, 0.00 Bathroom, Land on 114.90 Acres

NONE, Rural Woodlands County, Alberta

114.90 Acres of Private, Treed Land Near Whitecourt!

Just minutes from Whitecourt! Tucked away off the pavement, this stunning property is mostly treed, offering seclusion and a serene natural setting. A small clearing provides the ideal spot to build your dream home or getaway retreat.

## **Community Information**

Address Sw - 30-59-12 W5

Subdivision NONE

City Rural Woodlands County

County Woodlands County

Province Alberta
Postal Code T7S 1N9