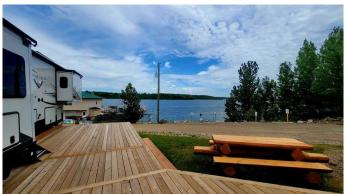

## \$104,000

0 Bedroom, 0.00 Bathroom, Land on 0.07 Acres

Sandy Cove, Rural Red Deer County, Alberta

Your Ultimate Lakefront Escape Awaits! This is your chance to own one of the most desirable fully serviced lakefront lots at Sandy Cove Beach Resort! Lot #20 offers breathtaking, lake views and direct beach access, making it the perfect spot for your summer retreat. Imagine waking up to stunning sunrises over the water, spending your days boating, fishing, and enjoying watersports, and unwinding in the evening with a glass of wine while watching the sunset from your own private retreat. Your boat can be docked just steps away, making lake life effortless and enjoyable. For golf lovers, the Whispering Pines 18-hole Golf Course is just next door, offering spectacular views as you play. After a round of golf, head over to the clubhouse and restaurant, where you can indulge in chef-prepared meals! This fully serviced, year-round lot is ready for your RV or park model, so you can settle in and start enjoying the lake life. Sandy Cove is a golf cart-friendly community, making it easy to explore and connect with neighbors.

Located just 90 minutes from Calgary and 35 minutes from Red Deer, this is your chance to own a piece of Pine Lake's sought-after lakeside lifestyle. Opportunities like this don't come around often—don't let it sail away!