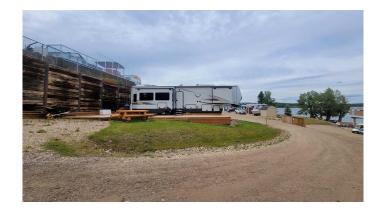

## \$104,000

0 Bedroom, 0.00 Bathroom, Land on 0.07 Acres

Sandy Cove, Rural Red Deer County, Alberta

Your Ultimate Lakefront Escape Awaits! This is your chance to own one of the most desirable fully serviced lakefront lots at Sandy Cove Beach Resort! Lot #20 offers breathtaking, lake views and direct beach access, making it the perfect spot for your summer retreat. Imagine waking up to stunning sunrises over the water, spending your days boating, fishing, and enjoying watersports, and unwinding in the evening with a glass of wine while watching the sunset from your own private retreat. Your boat can be docked just steps away, making lake life effortless and enjoyable. For golf lovers, the Whispering Pines 18-hole Golf Course is just next door, offering spectacular views as you play. After a round of golf, head over to the clubhouse and restaurant, where you can indulge in chef-prepared meals! This fully serviced, year-round lot is ready for your RV or park model, so you can settle in and start enjoying the lake life. Sandy Cove is a golf cart-friendly community, making it easy to explore and connect with neighbors.