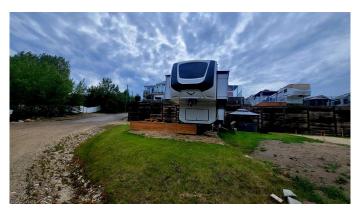

## \$104,000

0 Bedroom, 0.00 Bathroom, Land on 0.07 Acres

Sandy Cove, Rural Red Deer County, Alberta

Your Ultimate Lakefront Escape Awaits! This is your chance to own one of the most desirable fully serviced lakefront lots at Sandy Cove Beach Resort! Lot #20 offers breathtaking, lake views and direct beach access, making it the perfect spot for your summer retreat. Imagine waking up to stunning sunrises over the water, spending your days boating, fishing, and enjoying watersports, and unwinding in the evening with a glass of wine while watching the sunset from your own private retreat. Your boat can be docked just steps away, making lake life effortless and enjoyable. For golf lovers, the Whispering Pines 18-hole Golf Course is just next door, offering spectacular views as you play. After a round of golf, head over to the clubhouse and restaurant, where you can indulge in chef-prepared meals! This fully serviced, year-round lot is ready for your RV or park model, so you can settle in and start enjoying the lake life. Sandy Cove is a golf cart-friendly community, making it easy to explore and connect with neighbors.