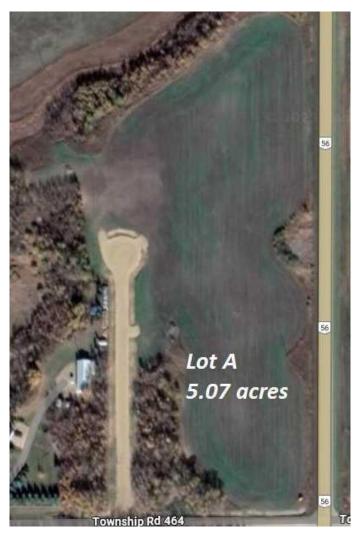

#### \$279,900

0 Bedroom, 0.00 Bathroom, Land on 5.07 Acres

NONE, Rural Camrose County, Alberta

REMARKABLE LOCATION for this 5.07 acre property just a short drive east of Camrose. Situated adjacent to HWY 56 north of the Richardson Pioneer Legacy Junction corner. This lot is serviced with CITY WATER, power and natural gas to the property line. Paved most of the way, with a minor amount of gravel to enter the acreage. In a cul-de-sac which limits unwanted traffic. Great opportunity to build in the country and enjoy your privacy, while still living approximately 7 minutes from Camrose. Potential for SECOND RESIDENCE (discretionary use). Two other lots are also available. Welcome home!