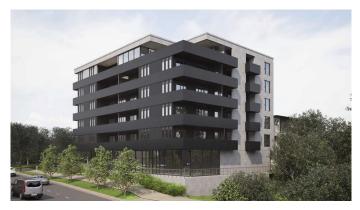

# \$3,700,000

0 Bedroom, 0.00 Bathroom, Commercial on 0.19 Acres

Bridgeland/Riverside, Calgary, Alberta

Extremely Rare Inner-City Residential Mixed use Land. High

visibility facing Edmonton Trail NE, corner lot with back lane

with a total of 8424 Square Feet. Currently has a City of

Calgary approved Development Permit to build 6 stories and a

49 unit apartment building with amix of LiveWork Units, 1

bedroom and 2 bedroom Units and

Underground Parking. Close to Downtown,

Bridgeland restaurants and shops. Just steps to many public

transit options. Also great for long-term investment with

higher potential for appreciation in the best area of the city.

Don't miss this rare opportunity to build as purpose built

rentals or individual condominiums!

Built in 1912