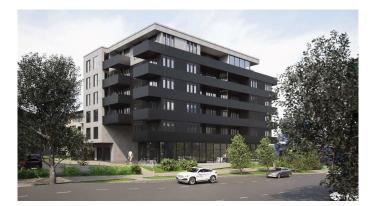

# \$3,700,000

0 Bedroom, 0.00 Bathroom, Commercial on 0.19 Acres

Bridgeland/Riverside, Calgary, Alberta

Extremely Rare Inner-City Residential Mixed use Land. High

visibility facing Edmonton Trail NE, corner lot with back lane

with a total of 8424 Square Feet. Currently has a City of

Calgary approved Development Permit to build 6 stories and a

49 unit apartment building with amix of LiveWork Units, 1

bedroom and 2 bedroom Units and

Underground Parking. Close to Downtown,

Bridgeland restaurants and shops. Just steps to many public

transit options. Also great for long-term investment with

higher potential for appreciation in the best area of the city.

Don't miss this rare opportunity to build as purpose built

rentals or individual condominiums!

Built in 1912