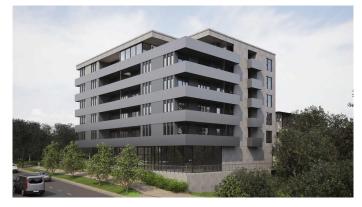

# \$3,700,000

0 Bedroom, 0.00 Bathroom, Commercial on 0.19 Acres

Bridgeland/Riverside, Calgary, Alberta

Extremely Rare Inner-City Residential Mixed use Land. High

visibility facing Edmonton Trail NE, corner lot with back lane

with a total of 8424 Square Feet. Currently has a City of

Calgary approved Development Permit to build 6 stories and a

49 unit apartment building with amix of LiveWork Units, 1

bedroom and 2 bedroom Units and

Underground Parking. Close to Downtown,

Bridgeland restaurants and shops. Just steps to many public

transit options. Also great for long-term investment with

higher potential for appreciation in the best area of the city.

Don't miss this rare opportunity to build as purpose built

rentals or individual condominiums!

Built in 1912