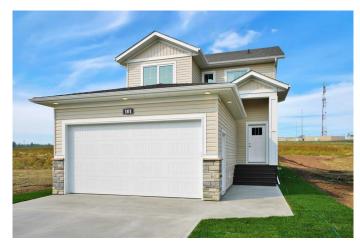

## \$519,900

3 Bedroom, 3.00 Bathroom, 1,525 sqft Residential on 0.09 Acres

Oxford Landing, Penhold, Alberta

This stunning 1,525 sq. ft. two-storey home in the desirable Oxford Landing community offers the perfect combination of modern design, high-end finishes, and functional living space. With a thoughtfully designed layout and contemporary features, this home is ideal for families, professionals, or anyone looking for a stylish and comfortable living space.

This home is a fantastic opportunity to own a brand-new property in one of Penhold's most sought-after neighborhoods. PHOTOS ARE REPRESENATIVE\* HOME UNDER CONSTRUCTION

Built in 2025