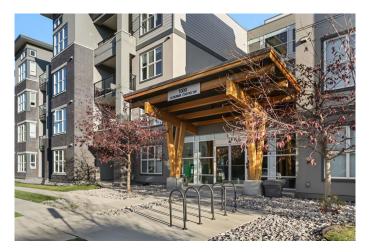

### \$355,000

1 Bedroom, 1.00 Bathroom, 617 sqft Residential on 0.00 Acres

Currie Barracks, Calgary, Alberta

Beautiful top floor one bedroom unit in the Axess building in historic Currie Barracks! This spacious penthouse unit features central A/C, soaring 12ft ceilings, large open concept with glossy white cabinetry, stainless appliances, gas stove, quartz counters, and designer tile backsplash, and open counter to the dining area. Large living room leading out to the unobstructed patio with BBQ gas line overlooking Currie. Spacious bedroom leading into the Jack and Jill 4-piece bathroom, stacked washer/dryer and plenty of storage. This unit also comes with a titled underground parking stall, storage cage connected to the stall, car wash and bicycle storage. Prime location steps to Mount Royal University, parks, paths, shopping, WW2 historic sites and quick access from Crowchild to Marda Loop and the DT Core. Call today for your private showing!

## **Community Information**

Address 1409, 95 Burma Star Road Sw

Subdivision Currie Barracks

City Calgary
County Calgary
Province Alberta
Postal Code T3E 8A9