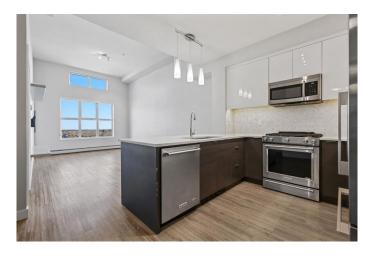

### \$355,000

1 Bedroom, 1.00 Bathroom, 617 sqft Residential on 0.00 Acres

Currie Barracks, Calgary, Alberta

Beautiful top floor one bedroom unit in the Axess building in historic Currie Barracks! This spacious penthouse unit features central A/C, soaring 12ft ceilings, large open concept with glossy white cabinetry, stainless appliances, gas stove, quartz counters, and designer tile backsplash, and open counter to the dining area. Large living room leading out to the unobstructed patio with BBQ gas line overlooking Currie. Spacious bedroom leading into the Jack and Jill 4-piece bathroom, stacked washer/dryer and plenty of storage. This unit also comes with a titled underground parking stall, storage cage connected to the stall, car wash and bicycle storage. Prime location steps to Mount Royal University, parks, paths, shopping, WW2 historic sites and quick access from Crowchild to Marda Loop and the DT Core. Call today for your private showing!

#### Interior

Interior Features No Animal Home, No Smoking Home, Quartz Counters

Appliances Dishwasher, Dryer, Gas Range, Microwave Hood Fan, Refrigerator,

Washer, Window Coverings

Heating Baseboard Cooling Central Air