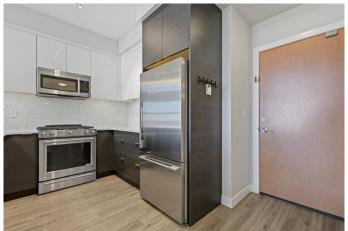

### \$355,000

1 Bedroom, 1.00 Bathroom, 617 sqft Residential on 0.00 Acres

Currie Barracks, Calgary, Alberta

Beautiful top floor one bedroom unit in the Axess building in historic Currie Barracks! This spacious penthouse unit features central A/C, soaring 12ft ceilings, large open concept with glossy white cabinetry, stainless appliances, gas stove, quartz counters, and designer tile backsplash, and open counter to the dining area. Large living room leading out to the unobstructed patio with BBQ gas line overlooking Currie. Spacious bedroom leading into the Jack and Jill 4-piece bathroom, stacked washer/dryer and plenty of storage. This unit also comes with a titled underground parking stall, storage cage connected to the stall, car wash and bicycle storage. Prime location steps to Mount Royal University, parks, paths, shopping, WW2 historic sites and quick access from Crowchild to Marda Loop and the DT Core. Call today for your private showing!

#### Interior

Interior Features No Animal Home, No Smoking Home, Quartz Counters

Appliances Dishwasher, Dryer, Gas Range, Microwave Hood Fan, Refrigerator,

Washer, Window Coverings

Heating Baseboard Cooling Central Air