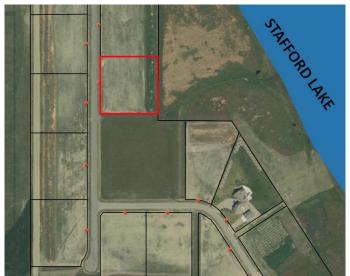

### \$369,900

0 Bedroom, 0.00 Bathroom, Land on 2.00 Acres

NONE, Rural Lethbridge County, Alberta

One of just a handful of lots with frontage on Stafford Lake! This 2 acre lot is the perfect place for a weekend getaway or for your full time residence. Located only 20 minutes from Lethbridge or Taber, you are close enough to head to the lake after work! Bring your builder and build your dream home on the lake!