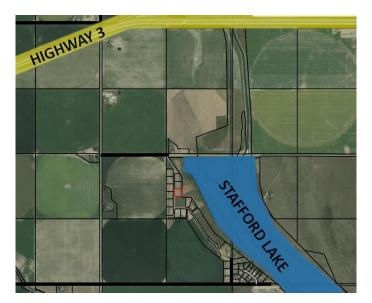

### \$369,900

0 Bedroom, 0.00 Bathroom, Land on 2.00 Acres

NONE, Rural Lethbridge County, Alberta

One of just a handful of lots with frontage on Stafford Lake! This 2 acre lot is the perfect place for a weekend getaway or for your full time residence. Located only 20 minutes from Lethbridge or Taber, you are close enough to head to the lake after work! Bring your builder and build your dream home on the lake!