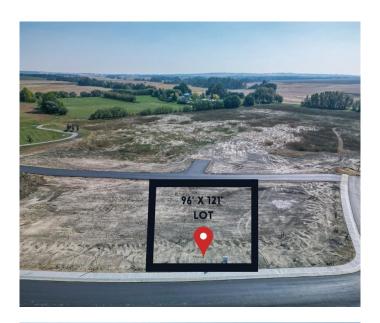

#### \$169,900

0 Bedroom, 0.00 Bathroom, Land on 0.25 Acres

Metcalf Ridge, Lacombe, Alberta

Build your dream home on a 96' X 121' lot in Metcalf Ridge! This fully serviced lot is ready to build on and features a paved back ally! You have the freedom to choose your builder and create a home with ample room for a monster garage plus still have enough room for RV parking. This family-friendly community offers easy access to Highway 12, a large park with walking trails and picnic areas. Whether you're looking for a starter home or an upgrade, Metcalf Ridge lots are available to suit a range of house sizes.