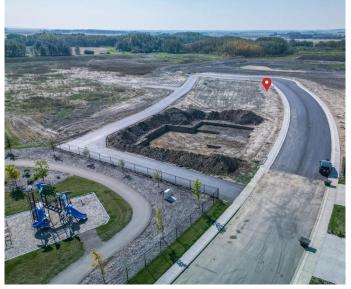

#### \$169,900

0 Bedroom, 0.00 Bathroom, Land on 0.25 Acres

Metcalf Ridge, Lacombe, Alberta

Build your dream home on a 96' X 121' lot in Metcalf Ridge! This fully serviced lot is ready to build on and features a paved back ally! You have the freedom to choose your builder and create a home with ample room for a monster garage plus still have enough room for RV parking. This family-friendly community offers easy access to Highway 12, a large park with walking trails and picnic areas. Whether you're looking for a starter home or an upgrade, Metcalf Ridge lots are available to suit a range of house sizes.