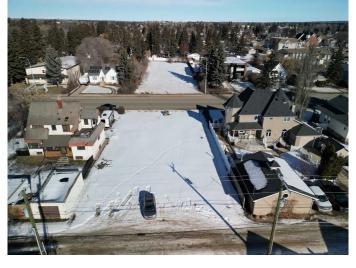

#### \$239,000

0 Bedroom, 0.00 Bathroom, Land on 0.25 Acres

Downtown Lacombe, Lacombe, Alberta

Prime Oversized Lot Near Downtown Lacombe  $\hat{a} \in 10,875$  Sq. Ft.! Seize this rare opportunity to own a spacious  $75\hat{a} \in \mathbb{T} \times 145\hat{a} \in \mathbb{T}$  lot in the heart of Lacombe! Perfectly located within walking distance to shopping, amenities, the beautiful Lacombe Memorial Centre, and the Mary C. Moore Public Library, this prime parcel offers the ideal balance of convenience and community charm.

Whether you bring your own builder and custom design or choose to work with the renowned Vleeming Custom Homes, this lot provides endless possibilities to create your dream home in a highly desirable neighborhood.