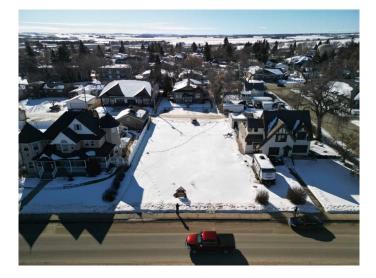

#### \$239,000

0 Bedroom, 0.00 Bathroom, Land on 0.25 Acres

Downtown Lacombe, Lacombe, Alberta

Prime Oversized Lot Near Downtown Lacombe  $\hat{a} \in 10,875$  Sq. Ft.! Seize this rare opportunity to own a spacious  $75\hat{a} \in \mathbb{T} \times 145\hat{a} \in \mathbb{T}$  lot in the heart of Lacombe! Perfectly located within walking distance to shopping, amenities, the beautiful Lacombe Memorial Centre, and the Mary C. Moore Public Library, this prime parcel offers the ideal balance of convenience and community charm.

Whether you bring your own builder and custom design or choose to work with the renowned Vleeming Custom Homes, this lot provides endless possibilities to create your dream home in a highly desirable neighborhood.