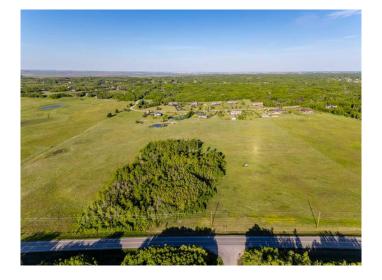

# \$2,450,000 - 39.69 Acres Lochend Road, Rural Rocky View County

MLS® #A2200230

\$2,450,000

0 Bedroom, 0.00 Bathroom, Land on 39.69 Acres

NONE, Rural Rocky View County, Alberta

BEARSPAW LAND OPPORTUNITY || Located just minutes West of Calgary on paved roads is this incredible 39.69 acre parcel with Aq General zoning. With a blend of native prairie pasture, a bluff of trees for privacy and a gentle sloping hillside, this property is well suited for a natural walkout. The land use allows for 2 dwellings, an accessory building up to 10,010 square feet and 20 animal units. It is an ideal property for those wanting the benefits and space of rural living with the location and convenience that comes with being close to Calgary and Cochrane. A drilled well is nicely situated on the land for your future development or grazing needs. GST is applicable.