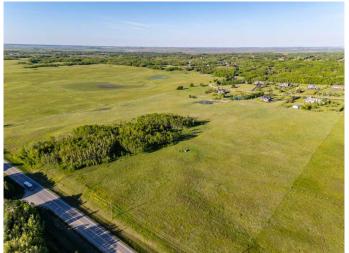

# \$2,450,000 - 39.69 Acres Lochend Road, Rural Rocky View County

MLS® #A2200230

\$2,450,000

0 Bedroom, 0.00 Bathroom, Land on 39.69 Acres

NONE, Rural Rocky View County, Alberta

BEARSPAW LAND OPPORTUNITY || Located just minutes West of Calgary on paved roads is this incredible 39.69 acre parcel with Aq General zoning. With a blend of native prairie pasture, a bluff of trees for privacy and a gentle sloping hillside, this property is well suited for a natural walkout. The land use allows for 2 dwellings, an accessory building up to 10,010 square feet and 20 animal units. It is an ideal property for those wanting the benefits and space of rural living with the location and convenience that comes with being close to Calgary and Cochrane. A drilled well is nicely situated on the land for your future development or grazing needs. GST is applicable.