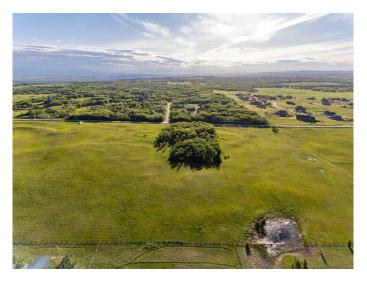

# \$2,450,000 - 39.69 Acres Lochend Road, Rural Rocky View County

MLS® #A2200230

\$2,450,000

0 Bedroom, 0.00 Bathroom, Land on 39.69 Acres

NONE, Rural Rocky View County, Alberta

BEARSPAW LAND OPPORTUNITY || Located just minutes West of Calgary on paved roads is this incredible 39.69 acre parcel with Aq General zoning. With a blend of native prairie pasture, a bluff of trees for privacy and a gentle sloping hillside, this property is well suited for a natural walkout. The land use allows for 2 dwellings, an accessory building up to 10,010 square feet and 20 animal units. It is an ideal property for those wanting the benefits and space of rural living with the location and convenience that comes with being close to Calgary and Cochrane. A drilled well is nicely situated on the land for your future development or grazing needs. GST is applicable.