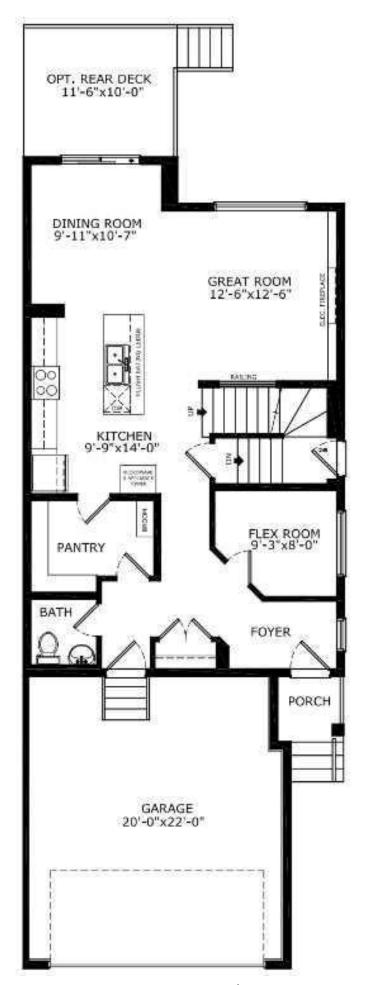

## \$678,900

4 Bedroom, 3.00 Bathroom, 2,100 sqft Residential on 0.08 Acres

Chelsea\_CH, Chestermere, Alberta

Welcome to the Caspian, a stunning home featuring a spacious, open-concept design. The kitchen boasts sleek stainless steel appliances, a chimney hoodfan, and a gas range, complemented by a convenient walkthrough pantry with a french door. The main floor offers a versatile flex room, while the great room is highlighted by an electric fireplace, creating a cozy atmosphere. Step outside to the rear deck with a BBQ gas line, perfect for outdoor entertaining. Upstairs, you'll find a vaulted bonus room with additional windows throughout, filling the space with natural light. A side entrance and 9' basement ceilings complete this beautiful home. Photos are representative.

#### **Essential Information**

MLS® # A2200045 Price \$678,900

Bedrooms 4

Bathrooms 3.00

Full Baths 2

Half Baths 1

Square Footage 2,100 Acres 0.08

Year Built 2024