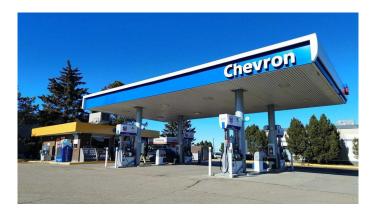

#### \$1,499,000

0 Bedroom, 0.00 Bathroom, Commercial on 0.00 Acres

South Business Park, Stony Plain, Alberta

Prime Gas Station Opportunity in a High-Traffic Location! This well-established Chevron gas station sits on a highly visible corner lot spanning half an acre, making it an excellent investment opportunity. Strategically located at the intersection of busy streets, it benefits from consistent vehicle traffic and strong customer flow. The station was converted into a Chevron last year and features 2018-installed double-layered fiberglass tanks, ensuring long-term durability and compliance with industry standards. The convenience store is well-stocked and generates strong sales, further enhancing the profitability of the business. Additionally, the station enjoys very good fuel margins, maximizing revenue potential. Whether you're looking to expand your portfolio or step into the fuel retail industry, this turn-key operation offers stability, profitability, and exceptional visibility in a prime location! Please feel free to call or email for the further details!