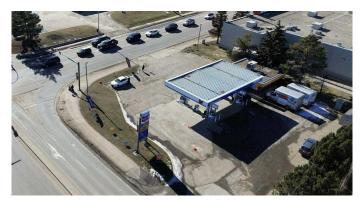

#### \$1,499,000

0 Bedroom, 0.00 Bathroom, Commercial on 0.00 Acres

South Business Park, Stony Plain, Alberta

Prime Gas Station Opportunity in a High-Traffic Location! This well-established Chevron gas station sits on a highly visible corner lot spanning half an acre, making it an excellent investment opportunity. Strategically located at the intersection of busy streets, it benefits from consistent vehicle traffic and strong customer flow. The station was converted into a Chevron last year and features 2018-installed double-layered fiberglass tanks, ensuring long-term durability and compliance with industry standards. The convenience store is well-stocked and generates strong sales, further enhancing the profitability of the business. Additionally, the station enjoys very good fuel margins, maximizing revenue potential. Whether you're looking to expand your portfolio or step into the fuel retail industry, this turn-key operation offers stability, profitability, and exceptional visibility in a prime location! Please feel free to call or email for the further details!