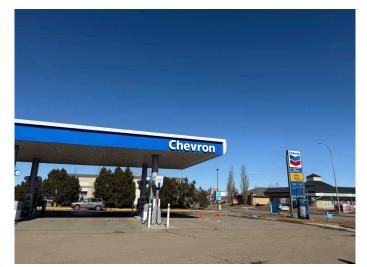

#### \$1,499,000

0 Bedroom, 0.00 Bathroom, Commercial on 0.00 Acres

South Business Park, Stony Plain, Alberta

Prime Gas Station Opportunity in a High-Traffic Location! This well-established Chevron gas station sits on a highly visible corner lot spanning half an acre, making it an excellent investment opportunity. Strategically located at the intersection of busy streets, it benefits from consistent vehicle traffic and strong customer flow. The station was converted into a Chevron last year and features 2018-installed double-layered fiberglass tanks, ensuring long-term durability and compliance with industry standards. The convenience store is well-stocked and generates strong sales, further enhancing the profitability of the business. Additionally, the station enjoys very good fuel margins, maximizing revenue potential. Whether you're looking to expand your portfolio or step into the fuel retail industry, this turn-key operation offers stability, profitability, and exceptional visibility in a prime location! Please feel free to call or email for the further details!