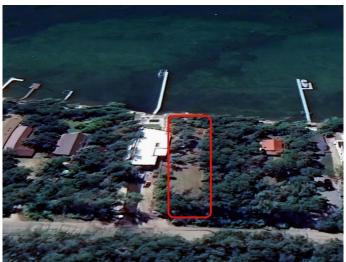

#### \$1,290,000

0 Bedroom, 0.00 Bathroom, Land on 0.29 Acres

NONE, Birchcliff, Alberta

Welcome to 73 Birchcliff Road, a rare opportunity to own a stunning lakefront property in the sought-after Summer Village of Birchcliff. Situated on a generous 50 ft x 266 ft lot, this exceptional property offers breathtaking views and direct access to Sylvan Lake, making it the perfect retreat for relaxation and outdoor recreation. The property features a cozy cabin, a beautifully landscaped yard, and a private dock, providing the ultimate lakeside lifestyle. Located just minutes from Sylvan Lake's shops, restaurants, and amenities, this property offers the perfect balance of privacy and convenience. Whether you're looking for a weekend escape, a full-time residence, or a smart investment, this is an opportunity you won't want to miss.

#### **Essential Information**

MLS® # A2199744 Price \$1,290,000

Bathrooms 0.00 Acres 0.29 Type Land

Sub-Type Residential Land

Status Active

## **Community Information**

Address 73 Birchcliff Road

Subdivision NONE

City Birchcliff

County Lacombe County

Province Alberta

Postal Code T4S 1R6