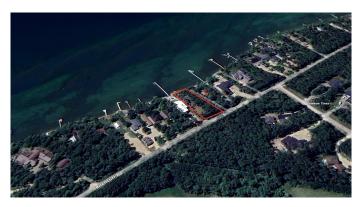

#### \$1,290,000

0 Bedroom, 0.00 Bathroom, Land on 0.29 Acres

NONE, Birchcliff, Alberta

Welcome to 73 Birchcliff Road, a rare opportunity to own a stunning lakefront property in the sought-after Summer Village of Birchcliff. Situated on a generous 50 ft x 266 ft lot, this exceptional property offers breathtaking views and direct access to Sylvan Lake, making it the perfect retreat for relaxation and outdoor recreation. The property features a cozy cabin, a beautifully landscaped yard, and a private dock, providing the ultimate lakeside lifestyle. Located just minutes from Sylvan Lake's shops, restaurants, and amenities, this property offers the perfect balance of privacy and convenience. Whether you're looking for a weekend escape, a full-time residence, or a smart investment, this is an opportunity you won't want to miss.

#### **Essential Information**

MLS® # A2199744 Price \$1,290,000

Bathrooms 0.00 Acres 0.29 Type Land

Sub-Type Residential Land

Status Active

## **Community Information**

Address 73 Birchcliff Road

Subdivision NONE

City Birchcliff

County Lacombe County

Province Alberta

Postal Code T4S 1R6