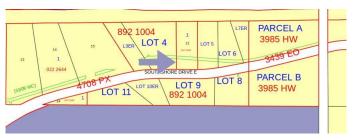

# \$210,000 - Block 1, Lot 12 Southshore Drive E, Widewater

MLS® #A2199128

# **Community Information**

Address Block 1, Lot 12 Southshore Drive E

Subdivision NONE

City Widewater

County Lesser Slave River No. 124, M.D. of

Province Alberta

Postal Code T0G 2M0

### **Exterior**

Lot Description Few Trees, Lake