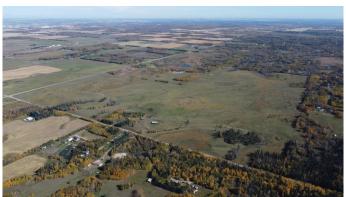

#### \$1,564,200

0 Bedroom, 0.00 Bathroom, Land on 157.27 Acres

Woodland Park\_CPAR, Rural Parkland County, Alberta

Click brochure link for more information\*\* Five parcels of development land ranging from +/-37.90 acres to +/- 158.00 acres in size.

Located in Parkland County, one of Alberta's largest and most densely population municipalities. Situated along Range Road 627 providing excellent access to major transportation routes via Range Road 627 and Highway 60. Approved Area Structure Plan with mixed use and country residential zoning. This is Parcel 2.