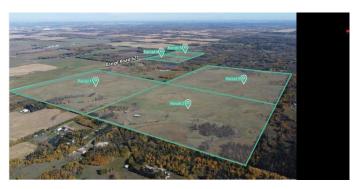

#### \$1,564,200

0 Bedroom, 0.00 Bathroom, Land on 157.27 Acres

Woodland Park\_CPAR, Rural Parkland County, Alberta

Click brochure link for more information\*\* Five parcels of development land ranging from +/-37.90 acres to +/- 158.00 acres in size.

Located in Parkland County, one of Alberta's largest and most densely population municipalities. Situated along Range Road 627 providing excellent access to major transportation routes via Range Road 627 and Highway 60. Approved Area Structure Plan with mixed use and country residential zoning. This is Parcel 2.