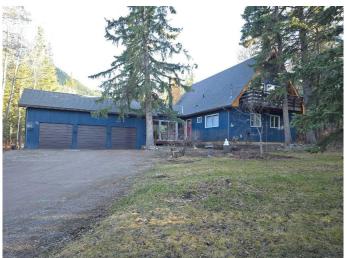

## \$1,499,900

4 Bedroom, 3.00 Bathroom, 1,668 sqft Residential on 0.53 Acres

NONE, Lac Des Arcs, Alberta

\*\* Be sure to watch the full cinematic home tour of this stunning home \*\* Welcome to 14 Heart Place, a rare and exquisitely unique mountain retreat in the highly sought-after hamlet of Lac Des Arcs. This stunning fully finished, 4-bedroom, 3-bathroom home is designed to embrace the breathtaking Rocky Mountain views with floor-to-ceiling windows, a vaulted ceiling, and an inviting wood-burning fireplaceâ€"perfect for cozy nights or entertaining. The open-concept layout flows seamlessly, featuring a modern kitchen with brand-new stainless steel appliances, white subway tile, and an eating ledge that connects to the spacious dining area. Beautiful hardwood flooring adds warmth throughout the home. The main level also includes a family/flex room, two generous bedrooms, and a 4-piece bathroom. Upstairs, escape to your private master retreat, complete with a 4-piece ensuite and your very own balconyâ€"a tranguil space to soak in the peace and guiet of the mountains. The developed lower level offers a gaming/family room with a kitchenette or wet bar, a fourth bedroom, a 3-piece bathroom, a workshop, a laundry area, and ample storage. Outside, the large private lot is perfect for outdoor lovers. Relax by the fire pit retreat, or take a short stroll to Heart Creek, which flows just beyond the property. This location is a dream for adventurersâ€"just steps from world-class hiking, biking trails, Grotto Canyon, climbing routes, and river access. A triple-car garage ensures plenty of

#### **Amenities**

Parking Heated Garage, Triple Garage Attached

# of Garages 3