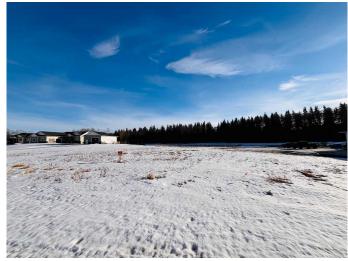

### \$198,000

0 Bedroom, 0.00 Bathroom, Land on 2.38 Acres

Westlake Estates, Rural Ponoka County, Alberta

BUILD YOUR DREAM HOME on this beautiful 2.38 Acre Lot on Wolf Creek Lane. This lot is in an area of executive homes and has a gravel driveway electricity and gas to the lot line. It's close to the amenities at the Wolf Creek Golf Course and tucked on pavement between Lacombe and Ponoka. You have easy access to Highway 2 for commuting to and from cities.