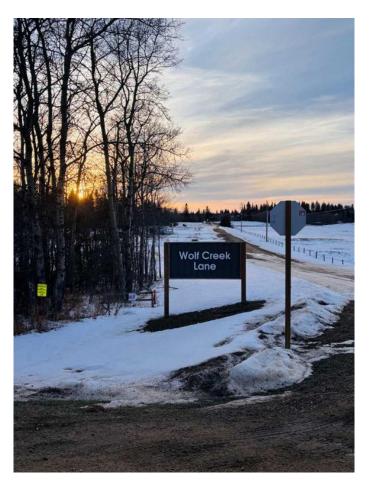

### \$198,000

0 Bedroom, 0.00 Bathroom, Land on 2.38 Acres

Westlake Estates, Rural Ponoka County, Alberta

BUILD YOUR DREAM HOME on this beautiful 2.38 Acre Lot on Wolf Creek Lane. This lot is in an area of executive homes and has a gravel driveway electricity and gas to the lot line. It's close to the amenities at the Wolf Creek Golf Course and tucked on pavement between Lacombe and Ponoka. You have easy access to Highway 2 for commuting to and from cities.