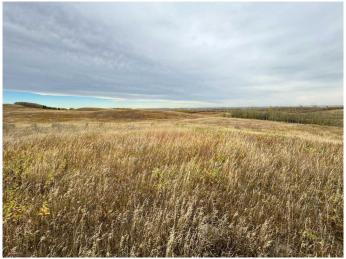

## \$825,000

0 Bedroom, 0.00 Bathroom, Land on 144.33 Acres

NONE, Rural Red Deer County, Alberta

DREAM HOME SITE / RECREATION / PASTURE - Gorgeous rolling hills of grassland less than 10 minutes east of Red Deer!! Incredible views to the east and north. Potential dream home build site is quiet, private, and protected by native trees. Water well drilled March 11/2025 producing 30.0 +/gallon per minute at 140'. EQUS power service installed.. Wildlife and beautiful wild flowers in abundance. There is one water dugout reservoir toward the east side of the quarter The fully fenced land was not grazed in 2024 presenting an incredible opportunity to get cattle out on the land early and with lots of forage reserve in place as the new spring/summer grass grows in the protective canopy. Stunning place to watch nature, hike, exercise, ride your horse, or off-road vehicles. BONUS - Surface lease revenue of \$4500 annual.

#### **Exterior**

Lot Description Native Plants, Pasture, Private, Sloped, Views