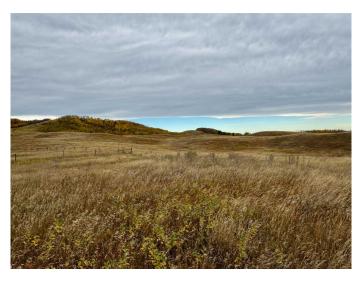

## \$825,000

0 Bedroom, 0.00 Bathroom, Land on 144.33 Acres

NONE, Rural Red Deer County, Alberta

DREAM HOME SITE / RECREATION / PASTURE - Gorgeous rolling hills of grassland less than 10 minutes east of Red Deer!! Incredible views to the east and north. Potential dream home build site is quiet, private, and protected by native trees. Water well drilled March 11/2025 producing 30.0 +/gallon per minute at 140'. EQUS power service installed.. Wildlife and beautiful wild flowers in abundance. There is one water dugout reservoir toward the east side of the quarter The fully fenced land was not grazed in 2024 presenting an incredible opportunity to get cattle out on the land early and with lots of forage reserve in place as the new spring/summer grass grows in the protective canopy. Stunning place to watch nature, hike, exercise, ride your horse, or off-road vehicles. BONUS - Surface lease revenue of \$4500 annual.

#### **Exterior**

Lot Description Native Plants, Pasture, Private, Sloped, Views