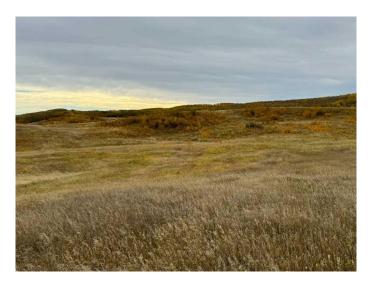

## \$825,000

0 Bedroom, 0.00 Bathroom, Land on 144.33 Acres

NONE, Rural Red Deer County, Alberta

DREAM HOME SITE / RECREATION / PASTURE - Gorgeous rolling hills of grassland less than 10 minutes east of Red Deer!! Incredible views to the east and north. Potential dream home build site is quiet, private, and protected by native trees. Water well drilled March 11/2025 producing 30.0 +/gallon per minute at 140'. EQUS power service installed.. Wildlife and beautiful wild flowers in abundance. There is one water dugout reservoir toward the east side of the quarter The fully fenced land was not grazed in 2024 presenting an incredible opportunity to get cattle out on the land early and with lots of forage reserve in place as the new spring/summer grass grows in the protective canopy. Stunning place to watch nature, hike, exercise, ride your horse, or off-road vehicles. BONUS - Surface lease revenue of \$4500 annual.

#### **Exterior**

Lot Description Native Plants, Pasture, Private, Sloped, Views