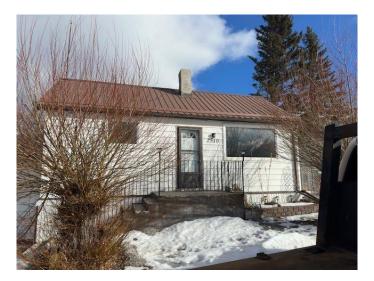

## \$379,000

2 Bedroom, 2.00 Bathroom, 1,060 sqft Residential on 0.11 Acres

NONE, Bellevue, Alberta

This nicely maintained bungalow sits on a large mature landscaped lot in Bellevue. Updated vinyl windows, flooring, main floor bath, newer furnace, central vac system and 100 Amp service. This home feature a bright eat in kitchen with main floor laundry. In the lower level, you will find a large family/rec. room, den, 3 piece bath and utility room with a walkout level access. Large double detached garage wired for 220 and extra room for RV parking. Great sunny location just steps away from the newly redesigned Bellevue main street and Community Trail. Excellent location for the first time buyer, cottager or revenue investor. 24 hours notice required.

## **Exterior**

Exterior Features Private Yard, Fire Pit

Lot Description Back Yard, Landscaped, Street Lighting, Views, Few Trees, Gentle

Sloping, Irregular Lot, Low Maintenance Landscape

Roof Metal
Construction Mixed