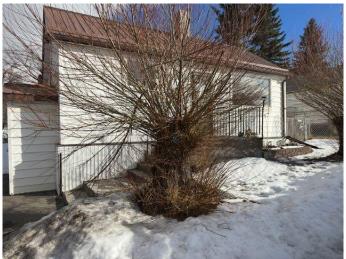

## \$379,000

2 Bedroom, 2.00 Bathroom, 1,060 sqft Residential on 0.11 Acres

NONE, Bellevue, Alberta

This nicely maintained bungalow sits on a large mature landscaped lot in Bellevue. Updated vinyl windows, flooring, main floor bath, newer furnace, central vac system and 100 Amp service. This home feature a bright eat in kitchen with main floor laundry. In the lower level, you will find a large family/rec. room, den, 3 piece bath and utility room with a walkout level access. Large double detached garage wired for 220 and extra room for RV parking. Great sunny location just steps away from the newly redesigned Bellevue main street and Community Trail. Excellent location for the first time buyer, cottager or revenue investor. 24 hours notice required.

#### **Amenities**

Utilities Electricity Connected

Parking Spaces 6

Parking Double Garage Detached

# of Garages 2