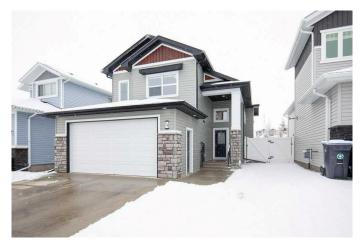

# \$575,000 - 16 Cole Way, Sylvan Lake

MLS® #A2198312

## \$575,000

5 Bedroom, 3.00 Bathroom, 1,314 sqft Residential on 0.14 Acres

Crestview, Sylvan Lake, Alberta

Elements of earthy tones grace the curb appeal of this gorgeous home. Nestled on a nice sized lot backing onto a greenspace in the new neighborhood of Crestview. Close to schools, parks, walking trails and with easy access to highway 11. The attached double garage is fully finished and heated! The large foyer gives a vantage point to all levels of this floor plan. A few steps up into the heart of the home and the main gathering areas. Lovely laminate flooring leads you throughout this level. The kitchen features rich dark cabinetry, stainless steel appliances, and gorgeous granite countertops. Vaulted ceilings and large windows offer an airy atmosphere. Dine inside or step thru the garden doors to lounge on the large deck. The warmth of the south facing backyard welcomes you outside. Fully fenced for the kids and pets to safely play. The expansive green space beyond gives you added peace and privacy. Back inside, two generous bedrooms and a 4-piece bathroom complete this main level plan. A few steps up to the private primary suite. A spacious retreat with a wonderful walk-in closet and 3-piece ensuite. The fully finished basement offers a fantastic family room. Cuddle up for movie nights with the added comfort of underfloor heating. Two more generous bedrooms and a 4-piece bathroom are perfect to accommodate older children or company. Laundry can be found on this lower floor, along with ample under-stair storage. Recent upgrades include a new hot water tank and irrigation system.

This fantastic home offers a unique floor plan with versatility and functionality. The pictures don't do it justice, pick a time for your tour!!