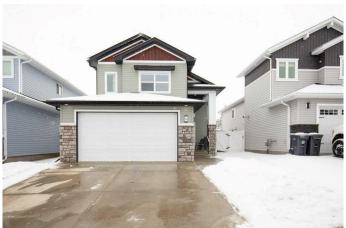

# \$575,000 - 16 Cole Way, Sylvan Lake

MLS® #A2198312

## \$575,000

5 Bedroom, 3.00 Bathroom, 1,314 sqft Residential on 0.14 Acres

Crestview, Sylvan Lake, Alberta

Elements of earthy tones grace the curb appeal of this gorgeous home. Nestled on a nice sized lot backing onto a greenspace in the new neighborhood of Crestview. Close to schools, parks, walking trails and with easy access to highway 11. The attached double garage is fully finished and heated! The large foyer gives a vantage point to all levels of this floor plan. A few steps up into the heart of the home and the main gathering areas. Lovely laminate flooring leads you throughout this level. The kitchen features rich dark cabinetry, stainless steel appliances, and gorgeous granite countertops. Vaulted ceilings and large windows offer an airy atmosphere. Dine inside or step thru the garden doors to lounge on the large deck. The warmth of the south facing backyard welcomes you outside. Fully fenced for the kids and pets to safely play. The expansive green space beyond gives you added peace and privacy. Back inside, two generous bedrooms and a 4-piece bathroom complete this main level plan. A few steps up to the private primary suite. A spacious retreat with a wonderful walk-in closet and 3-piece ensuite. The fully finished basement offers a fantastic family room. Cuddle up for movie nights with the added comfort of underfloor heating. Two more generous bedrooms and a 4-piece bathroom are perfect to accommodate older children or company. Laundry can be found on this lower floor, along with ample under-stair storage. Recent upgrades include a new hot water tank and irrigation system.

This fantastic home offers a unique floor plan with versatility and functionality. The pictures don't do it justice, pick a time for your tour!!