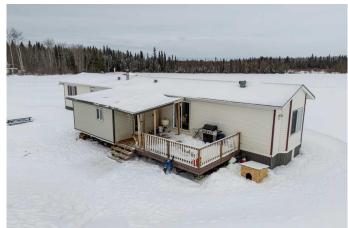

## \$395,000

3 Bedroom, 2.00 Bathroom, 1,424 sqft Residential on 10.01 Acres

NONE, Rural Mackenzie County, Alberta

ACREAGE FOR SALE! Come check out this beautiful property tucked away in west La Crete. Get all the benefits of living in the country and only have a 10 minute drive to town, sitting on the property is a well-maintained three bed, two bath mobile home. The property features big windows with beautiful views of the Buffalo Head Hills, behind the property sits crown land with plenty of area to explore. This property also has the option of choosing La Crete or Buffalo Head school districts. Come check out this highly desirable property before it's gone!

#### **Essential Information**

MLS® # A2198285 Price \$395,000

Bedrooms 3
Bathrooms 2.00
Full Baths 2

Square Footage 1,424 Acres 10.01 Year Built 2000

Type Residential Sub-Type Detached

Style Acreage with Residence, Single Wide Mobile Home

#### Interior

Interior Features See Remarks, Walk-In Closet(s), Vinyl Windows, Laminate Counters

Appliances Dishwasher, Refrigerator, Washer/Dryer, Stove(s)

Heating Central
Cooling None
Basement None

#### **Exterior**

Exterior Features Garden

Lot Description Back Yard, Lawn, Many Trees, Treed, Open Lot, Private, Secluded

Roof Asphalt Shingle

Construction Vinyl Siding

Foundation Wood