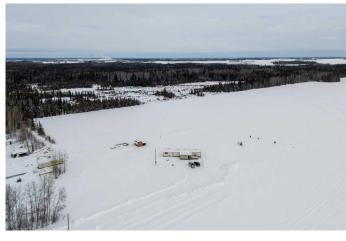

## \$395,000

3 Bedroom, 2.00 Bathroom, 1,424 sqft Residential on 10.01 Acres

NONE, Rural Mackenzie County, Alberta

ACREAGE FOR SALE! Come check out this beautiful property tucked away in west La Crete. Get all the benefits of living in the country and only have a 10 minute drive to town, sitting on the property is a well-maintained three bed, two bath mobile home. The property features big windows with beautiful views of the Buffalo Head Hills, behind the property sits crown land with plenty of area to explore. This property also has the option of choosing La Crete or Buffalo Head school districts. Come check out this highly desirable property before it's gone!

#### **Essential Information**

MLS® # A2198285 Price \$395,000

Bedrooms 3
Bathrooms 2.00
Full Baths 2

Square Footage 1,424 Acres 10.01 Year Built 2000

Type Residential Sub-Type Detached

Style Acreage with Residence, Single Wide Mobile Home

#### **Exterior**

Exterior Features Garden

Lot Description Back Yard, Lawn, Many Trees, Treed, Open Lot, Private, Secluded

Roof Asphalt Shingle

Construction Vinyl Siding

Foundation Wood