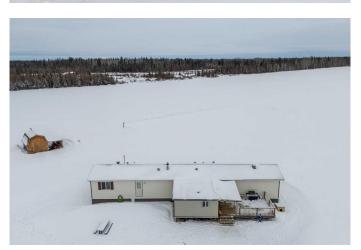

## \$395,000

3 Bedroom, 2.00 Bathroom, 1,424 sqft Residential on 10.01 Acres

NONE, Rural Mackenzie County, Alberta

ACREAGE FOR SALE! Come check out this beautiful property tucked away in west La Crete. Get all the benefits of living in the country and only have a 10 minute drive to town, sitting on the property is a well-maintained three bed, two bath mobile home. The property features big windows with beautiful views of the Buffalo Head Hills, behind the property sits crown land with plenty of area to explore. This property also has the option of choosing La Crete or Buffalo Head school districts. Come check out this highly desirable property before it's gone!

#### **Essential Information**

MLS® # A2198285 Price \$395,000

Bedrooms 3
Bathrooms 2.00
Full Baths 2

Square Footage 1,424 Acres 10.01 Year Built 2000

Type Residential Sub-Type Detached

Style Acreage with Residence, Single Wide Mobile Home

#### **Exterior**

Exterior Features Garden

Lot Description Back Yard, Lawn, Many Trees, Treed, Open Lot, Private, Secluded

Roof Asphalt Shingle

Construction Vinyl Siding

Foundation Wood