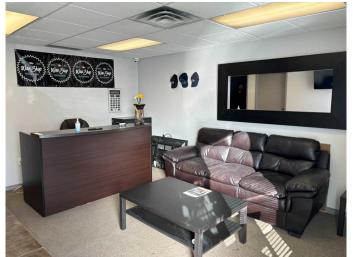

#### \$129,000

0 Bedroom, 0.00 Bathroom, Commercial on 0.00 Acres

Meridian, Calgary, Alberta

Turnkey detailing business (13 years) with mechanic set up for sale in SE Calgary with easy access from Barlow Trail, minutes away from Memorial Trail and Deerfoot Trail. Full air makeup system, 12,000lbs Hoist, tire machine, balancer and compressor system. Newer (1 year old) heated pressure washer with detailing station, chemicals and washer/dryer for convenience. Commercial bay with front reception, main office, second office, full kitchen/staff room, extra storage room, handicap bathroom and staff bathroom at rear workspace. Extra storage with mezzanine that offers extra storage for tires, car parts and other items. Reasonable rent for this size of bay at \$5,075/month including operating costs, lease has over 3.5 years left and one option to renew (5) years. Good amount of parking with 3 at the front of the business, 2 at the side and 4 at the rear for patrons and overflow parking. Build on the existing customer base and bring your own existing customers to be your own boss.