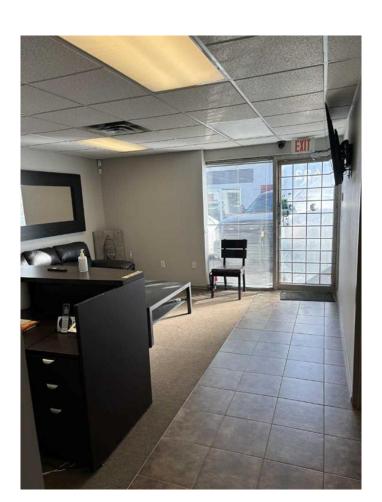

#### \$129,000

0 Bedroom, 0.00 Bathroom, Commercial on 0.00 Acres

Meridian, Calgary, Alberta

Turnkey detailing business (13 years) with mechanic set up for sale in SE Calgary with easy access from Barlow Trail, minutes away from Memorial Trail and Deerfoot Trail. Full air makeup system, 12,000lbs Hoist, tire machine, balancer and compressor system. Newer (1 year old) heated pressure washer with detailing station, chemicals and washer/dryer for convenience. Commercial bay with front reception, main office, second office, full kitchen/staff room, extra storage room, handicap bathroom and staff bathroom at rear workspace. Extra storage with mezzanine that offers extra storage for tires, car parts and other items. Reasonable rent for this size of bay at \$5,075/month including operating costs, lease has over 3.5 years left and one option to renew (5) years. Good amount of parking with 3 at the front of the business, 2 at the side and 4 at the rear for patrons and overflow parking. Build on the existing customer base and bring your own existing customers to be your own boss.