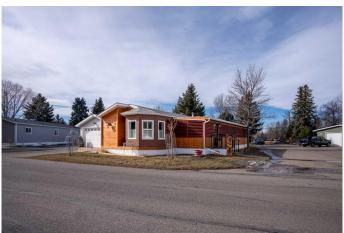

# \$317,700 - 3102 29 Street S, Lethbridge

MLS® #A2198189

## \$317,700

2 Bedroom, 2.00 Bathroom, 1,179 sqft Mobile on 0.00 Acres

Park Bridge Estates, Lethbridge, Alberta

Fully Renovated One-Level Home in a Gated Community: This beautifully renovated home is ready for new owners. Over the past few years, this property has undergone extensive updates, including new hardwood flooring, fresh paint, modern fixtures, windows, a new roof, and tankless hot water tank system. The thoughtfully designed layout new features an all-season sunroom and stylishly updated bathrooms, ensuring comfort and convenience at every turn. Step into the covered front porch and instantly feel you're in a private cabin retreat, all while enjoying the warmth and coziness of home. Nestled in a secure adult gated community, this property is ideally located close to all major amenities, including Costco, Walmart, hardware stores, restaurant's, and bars. Don't miss out on this stunning and unique home - it won't be on the market for long!