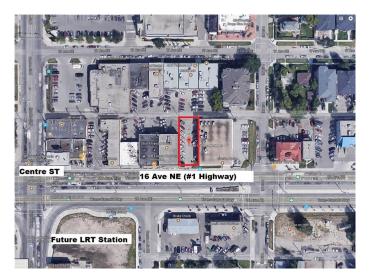

# \$838,000

0 Bedroom, 0.00 Bathroom, Land on 0.12 Acres

Tuxedo Park, Calgary, Alberta

This is a rare opportunity to acquire C-COR1 f6 h38 commercial vacant land in a prime location, facing 16 Ave NW and directly across from the potential future Green Line LRT station. This high-visibility site offers 5,382 SF of land with a maximum buildable area of 32,292 SF (F.A.R. 6) and allows for a building height of up to 38m (12 floors). The property benefits from exceptional exposure to heavy traffic on 16 Ave NW and convenient public transit access from both Centre St and 16 Ave. This site offers excellent development potential, with possible future uses including a medical clinic (family practice, dental, or specialists), retail store, professional office, restaurant, veterinary clinic, or convenience store. Whether you are an investor, developer, or business owner, this is an ideal location for growth and long-term success in one of the city's most rapidly expanding corridors. Don't miss out on this outstanding investment opportunityâ€"contact us today for more details!

# **Community Information**

Address 128 16 Avenue Ne

Subdivision Tuxedo Park

City Calgary
County Calgary
Province Alberta
Postal Code T2E 1J5