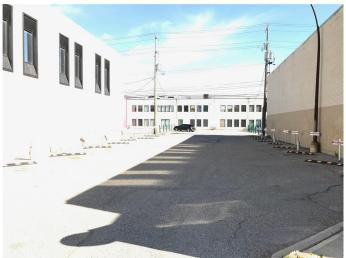

# \$838,000

0 Bedroom, 0.00 Bathroom, Land on 0.12 Acres

Tuxedo Park, Calgary, Alberta

This is a rare opportunity to acquire C-COR1 f6 h38 commercial vacant land in a prime location, facing 16 Ave NW and directly across from the potential future Green Line LRT station. This high-visibility site offers 5,382 SF of land with a maximum buildable area of 32,292 SF (F.A.R. 6) and allows for a building height of up to 38m (12 floors). The property benefits from exceptional exposure to heavy traffic on 16 Ave NW and convenient public transit access from both Centre St and 16 Ave. This site offers excellent development potential, with possible future uses including a medical clinic (family practice, dental, or specialists), retail store, professional office, restaurant, veterinary clinic, or convenience store. Whether you are an investor, developer, or business owner, this is an ideal location for growth and long-term success in one of the city's most rapidly expanding corridors. Don't miss out on this outstanding investment opportunityâ€"contact us today for more details!

### **Exterior**

Lot Description Rectangular Lot