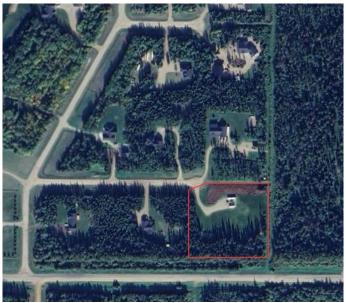

#### \$230,000

0 Bedroom, 0.00 Bathroom, Land on 3.16 Acres

NONE, La Crete, Alberta

The perfect spot for your dream home in Pinnacle Estates!! This stunning 3.16-acre lot is beautifully bordered by lush trees for ultimate privacy. With a driveway and pristine lawn already in place, this property is ready for you to bring your vision to life. Perfect location just 2 minutes from town, with all services at the property line (Including town water), this is the ideal setting for your forever home!

## **Community Information**

Address 213 Pinnacle Blvd

Subdivision NONE
City La Crete

County Mackenzie County

Province Alberta
Postal Code T0H2H0