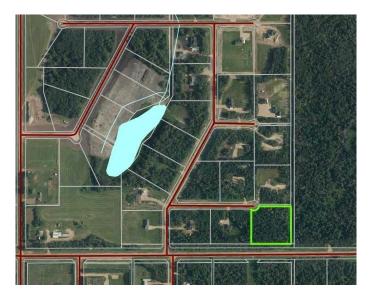

#### \$230,000

0 Bedroom, 0.00 Bathroom, Land on 3.16 Acres

NONE, La Crete, Alberta

The perfect spot for your dream home in Pinnacle Estates!! This stunning 3.16-acre lot is beautifully bordered by lush trees for ultimate privacy. With a driveway and pristine lawn already in place, this property is ready for you to bring your vision to life. Perfect location just 2 minutes from town, with all services at the property line (Including town water), this is the ideal setting for your forever home!

## **Community Information**

Address 213 Pinnacle Blvd

Subdivision NONE
City La Crete

County Mackenzie County

Province Alberta
Postal Code T0H2H0