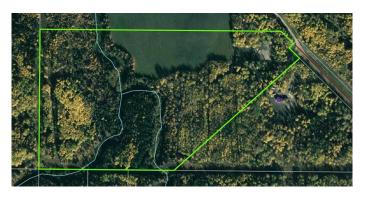

## \$285,000

0 Bedroom, 0.00 Bathroom, Land on 41.02 Acres

NONE, Rural Woodlands County, Alberta

WOW! A 41.02 acre parcel with an amazing view of Whitecourt Mountain! This land checks off all the boxes. A bigger parcel of land (41.02 acres). Close to town (8 minutes to the East end of town) A year around creek running through it. and a magnificent view. A building site is cleared and sculptured for a walk-out basement. A power pole with transformer on property, pre paid natural gas to the riser, and the driveway completed. With approximately 7 acres cleared ( perfect for horses) and trails to enjoy in the wooded section. An amazing place to build and make your dreams come true!