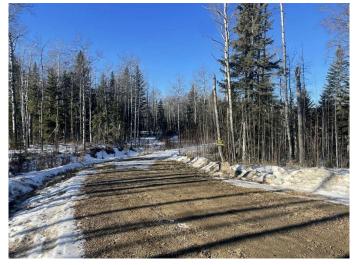

## \$285,000

0 Bedroom, 0.00 Bathroom, Land on 41.02 Acres

NONE, Rural Woodlands County, Alberta

WOW! A 41.02 acre parcel with an amazing view of Whitecourt Mountain! This land checks off all the boxes. A bigger parcel of land (41.02 acres). Close to town (8 minutes to the East end of town) A year around creek running through it. and a magnificent view. A building site is cleared and sculptured for a walk-out basement. A power pole with transformer on property, pre paid natural gas to the riser, and the driveway completed. With approximately 7 acres cleared ( perfect for horses) and trails to enjoy in the wooded section. An amazing place to build and make your dreams come true!