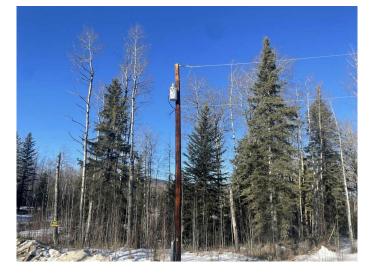

## \$285,000

0 Bedroom, 0.00 Bathroom, Land on 41.02 Acres

NONE, Rural Woodlands County, Alberta

WOW! A 41.02 acre parcel with an amazing view of Whitecourt Mountain! This land checks off all the boxes. A bigger parcel of land (41.02 acres). Close to town (8 minutes to the East end of town) A year around creek running through it. and a magnificent view. A building site is cleared and sculptured for a walk-out basement. A power pole with transformer on property, pre paid natural gas to the riser, and the driveway completed. With approximately 7 acres cleared ( perfect for horses) and trails to enjoy in the wooded section. An amazing place to build and make your dreams come true!