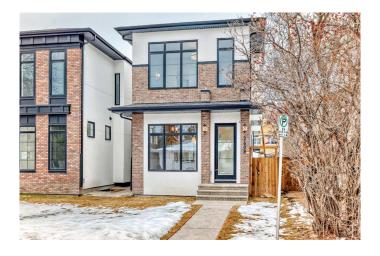

## \$1,289,000

4 Bedroom, 4.00 Bathroom, 1,995 sqft Residential on 0.07 Acres

West Hillhurst, Calgary, Alberta

\*\* OPEN HOUSE: Monday, Apr. 28th 3:30-5:30pm \*\* Welcome to 2608 6 Ave NW! This stunning brick-exterior home is nestled in a highly sought-after neighborhood, offering a perfect blend of style and functionality. Step inside to find an inviting dining area that seamlessly transitions into the open-concept gourmet kitchen. Designed for both elegance and practicality, the kitchen boasts high-end appliances, quartz countertops, full-height cabinetry, and ample counter spaceâ€"perfect for any home chef. The spacious living room is the heart of the home, featuring a cozy gas fireplace with a striking brick accent wall and built-in shelving, creating a warm and welcoming ambiance. Sliding doors lead to a charming patio, ideal for outdoor entertaining.

Don't miss the opportunity to make this remarkable home yoursâ€"schedule a viewing today! Photos are representative of the unit next door- while the layout is fairly similar the finishes may vary.

Built in 2024