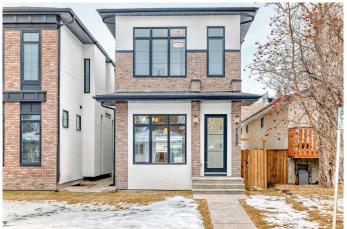

## \$1,289,000

4 Bedroom, 4.00 Bathroom, 1,995 sqft Residential on 0.07 Acres

West Hillhurst, Calgary, Alberta

\*\* OPEN HOUSE: Monday, Apr. 28th 3:30-5:30pm \*\* Welcome to 2608 6 Ave NW! This stunning brick-exterior home is nestled in a highly sought-after neighborhood, offering a perfect blend of style and functionality. Step inside to find an inviting dining area that seamlessly transitions into the open-concept gourmet kitchen. Designed for both elegance and practicality, the kitchen boasts high-end appliances, quartz countertops, full-height cabinetry, and ample counter spaceâ€"perfect for any home chef. The spacious living room is the heart of the home, featuring a cozy gas fireplace with a striking brick accent wall and built-in shelving, creating a warm and welcoming ambiance. Sliding doors lead to a charming patio, ideal for outdoor entertaining.

Don't miss the opportunity to make this remarkable home yoursâ€"schedule a viewing today! Photos are representative of the unit next door- while the layout is fairly similar the finishes may vary.

Built in 2024