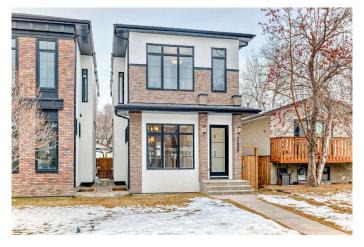

## \$1,289,000

4 Bedroom, 4.00 Bathroom, 1,995 sqft Residential on 0.07 Acres

West Hillhurst, Calgary, Alberta

\*\* OPEN HOUSE: Monday, Apr. 28th 3:30-5:30pm \*\* Welcome to 2608 6 Ave NW! This stunning brick-exterior home is nestled in a highly sought-after neighborhood, offering a perfect blend of style and functionality. Step inside to find an inviting dining area that seamlessly transitions into the open-concept gourmet kitchen. Designed for both elegance and practicality, the kitchen boasts high-end appliances, quartz countertops, full-height cabinetry, and ample counter spaceâ€"perfect for any home chef. The spacious living room is the heart of the home, featuring a cozy gas fireplace with a striking brick accent wall and built-in shelving, creating a warm and welcoming ambiance. Sliding doors lead to a charming patio, ideal for outdoor entertaining.

Don't miss the opportunity to make this remarkable home yoursâ€"schedule a viewing today! Photos are representative of the unit next door- while the layout is fairly similar the finishes may vary.

Built in 2024