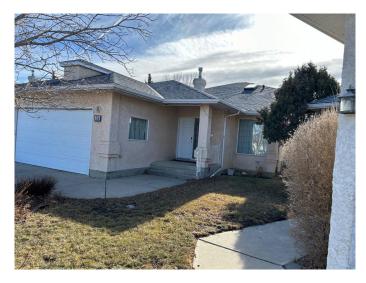

# \$380,000 - 331 Heritage Crescent W, Lethbridge

MLS® #A2197498

#### \$380,000

5 Bedroom, 3.00 Bathroom, 1,176 sqft Residential on 0.15 Acres

Heritage Heights, Lethbridge, Alberta

Here is a 4 level split family home formerly custom built by Pohl Homes located in a quiet cul de sac in Heritage Heights. Upon entry you will find the living room complete with maple hardwood floors and vaulted ceiling. The main floor also has a spacious kitchen with the European style cabinets and the dining area big enough for a large table. There are garden doors from the eat in kitchen dining area that lead out to the rear deck. The lot is very spacious and one can imagine a lot of back yard leisure ideas for the future! The upper level you will find 3 bedrooms all on the same floor with a 4 piece main bathroom with skylight, and the Primary bedroom also has a 4 piece bathroom. The 3rd level has a huge family room, 3 piece bathroom and a separate laundry room. The 4th level completes this home with two more bedrooms with closets, a walk in storage space plus the mechanical room. Overall the home is in good condition. No photos will be shown at this time out of respect for the owner. The walls are in good condition, and you can see the home had been well maintained until the last couple of years. The shingles are within 5 to 6 years old. This home must be purchased without conditions and offers may take 3 weeks for a response. Please discuss in detail how to purchase these types of properties with your chosen real estate agent.

#### Exterior

| Exterior Features | Private Yard                                          |
|-------------------|-------------------------------------------------------|
| Lot Description   | Irregular Lot, Landscaped, Lawn, No Neighbours Behind |
| Roof              | Asphalt Shingle                                       |