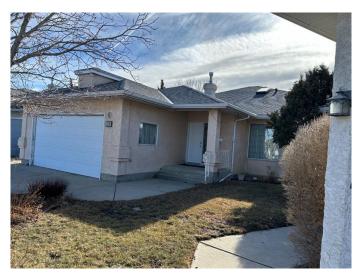

# \$380,000 - 331 Heritage Crescent W, Lethbridge

MLS® #A2197498

#### \$380,000

5 Bedroom, 3.00 Bathroom, 1,176 sqft Residential on 0.15 Acres

Heritage Heights, Lethbridge, Alberta

Here is a 4 level split family home formerly custom built by Pohl Homes located in a quiet cul de sac in Heritage Heights. Upon entry you will find the living room complete with maple hardwood floors and vaulted ceiling. The main floor also has a spacious kitchen with the European style cabinets and the dining area big enough for a large table. There are garden doors from the eat in kitchen dining area that lead out to the rear deck. The lot is very spacious and one can imagine a lot of back yard leisure ideas for the future! The upper level you will find 3 bedrooms all on the same floor with a 4 piece main bathroom with skylight, and the Primary bedroom also has a 4 piece bathroom. The 3rd level has a huge family room, 3 piece bathroom and a separate laundry room. The 4th level completes this home with two more bedrooms with closets, a walk in storage space plus the mechanical room. Overall the home is in good condition. No photos will be shown at this time out of respect for the owner. The walls are in good condition, and you can see the home had been well maintained until the last couple of years. The shingles are within 5 to 6 years old. This home must be purchased without conditions and offers may take 3 weeks for a response. Please discuss in detail how to purchase these types of properties with your chosen real estate agent.

#### Exterior

| Exterior Features | Private Yard                                          |
|-------------------|-------------------------------------------------------|
| Lot Description   | Irregular Lot, Landscaped, Lawn, No Neighbours Behind |
| Roof              | Asphalt Shingle                                       |