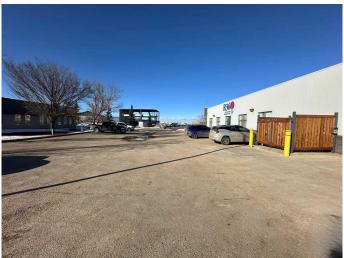

### \$1,950,000

0 Bedroom, 0.00 Bathroom, Commercial on 0.92 Acres

Richmond Industrial Park, Grande Prairie, Alberta

An exceptional investment opportunity awaits with this centrally located commercial property in the heart of Grande Prairie's Richmond Industrial Park, secured by a AAA tenant on a five-year lease with no plans to relocate. This 6,900 sq. ft. building, including 1,100 sq. ft. of heated warehouse space, is designed for functionality and growth, featuring a professional reception area, spacious boardroom, designated lunchroom, and a versatile bullpen. Situated on a 0.92-acre lot, the property offers ample outdoor storage, paved parking, and seamless accessibility, making it a prime asset for any investor. Don't miss this rare chanceâ€"contact your Commercial Realtor® today for more details or to arrange a showing.