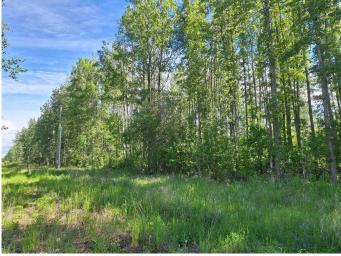

#### \$280,000

0 Bedroom, 0.00 Bathroom, Land on 104.91 Acres

NONE, Lac La Biche, Alberta

Attractive Mixed Use Vacant Land! 104.91 Acres Located at the end of a no-thru road only minutes from Lac La Biche. Majority of the land is treed with, 2 water bodies, a spot already cleared to build or use as you wish. There is very evidently gravel deposits on this property. Power is at the property line, natural gas is near by. Currently zoned Ag, Build here, work here, play here! Call before viewing!