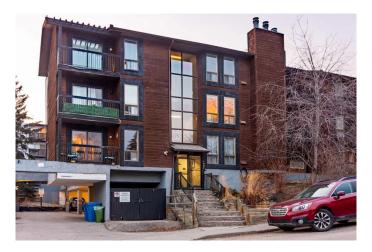

# \$269,900 - 302, 2611 15a Street Sw, Calgary

MLS® #A2197176

## \$269,900

2 Bedroom, 1.00 Bathroom, 770 sqft Residential on 0.00 Acres

Bankview, Calgary, Alberta

Welcome to this 2 bedroom, Bright spacious top floor open concept condo in the heart of Bankview. This condo unit has a new fridge and dishwasher and has been freshly painted. The master bedroom has a walk in closet. This unit has the convenience of in suite laundry. The sliding patio doors open into a large patio, where you can relax and enjoy barbequing anytime. The living room has a fireplace that adds character to this unit., perfect for mounting your tv or decorating with your personal touches. The location is close to downtown, shopping, parks, schools and restaurants. This condo is ready for you to move in.

## **Community Information**

Address 302, 2611 15a Street Sw

Subdivision Bankview
City Calgary
County Calgary
Province Alberta
Postal Code T2T 4C1

### **Exterior**

Exterior Features Balcony

Construction Wood Frame, Cedar

Foundation Other