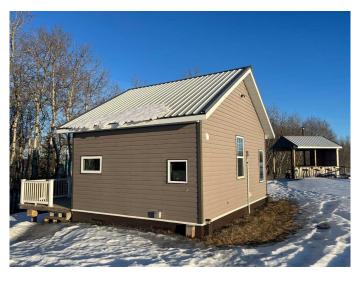

#### \$168,500

1 Bedroom, 1.00 Bathroom, 348 sqft Residential on 0.98 Acres

Sherman Park, Rural Camrose County, Alberta

Looking for the perfect escape from the hustle and bustle of city life? This charming lakeside retreat is just over an hour from both Edmonton and Red Deer and only 25 minutes from Camrose. Nestled on two spacious titled lots, this custom-built newer cottage offers year-round comfort with the ideal balance of peace, privacy, and convenience. Whether you're looking for a weekend getaway or a full-time retreat, this property has it all. Enjoy outdoor living with a spacious deck, a covered firepit area for cozy gatherings, and a handy storage shed. A true hidden gemâ€"perfect for quiet relaxation or making lasting memories with family and friends.

Built in 2017

# Exterior

| Exterior Features | Fire Pit, Private Yard |
|-------------------|------------------------|
| Lot Description   | Private                |
| Roof              | Metal                  |
| Construction      | Wood Frame             |