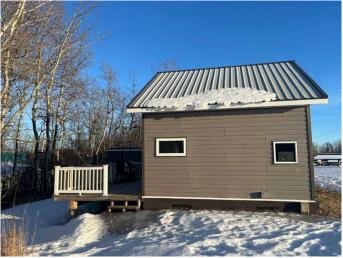

#### \$168,500

1 Bedroom, 1.00 Bathroom, 348 sqft Residential on 0.98 Acres

Sherman Park, Rural Camrose County, Alberta

Looking for the perfect escape from the hustle and bustle of city life? This charming lakeside retreat is just over an hour from both Edmonton and Red Deer and only 25 minutes from Camrose. Nestled on two spacious titled lots, this custom-built newer cottage offers year-round comfort with the ideal balance of peace, privacy, and convenience. Whether you're looking for a weekend getaway or a full-time retreat, this property has it all. Enjoy outdoor living with a spacious deck, a covered firepit area for cozy gatherings, and a handy storage shed. A true hidden gemâ€"perfect for quiet relaxation or making lasting memories with family and friends.

# Exterior

| Exterior Features | Fire Pit, Private Yard |
|-------------------|------------------------|
| Lot Description   | Private                |
| Roof              | Metal                  |
| Construction      | Wood Frame             |