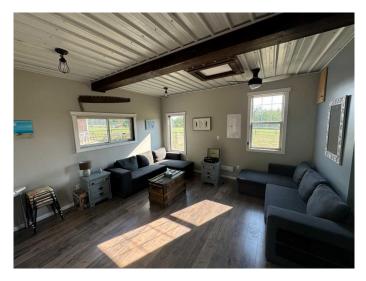

#### \$168,500

1 Bedroom, 1.00 Bathroom, 348 sqft Residential on 0.98 Acres

Sherman Park, Rural Camrose County, Alberta

Looking for the perfect escape from the hustle and bustle of city life? This charming lakeside retreat is just over an hour from both Edmonton and Red Deer and only 25 minutes from Camrose. Nestled on two spacious titled lots, this custom-built newer cottage offers year-round comfort with the ideal balance of peace, privacy, and convenience. Whether you're looking for a weekend getaway or a full-time retreat, this property has it all. Enjoy outdoor living with a spacious deck, a covered firepit area for cozy gatherings, and a handy storage shed. A true hidden gemâ€"perfect for quiet relaxation or making lasting memories with family and friends.

## Interior

| Interior Features | See Remarks |
|-------------------|-------------|
| Appliances        | See Remarks |
| Heating           | Baseboard   |
| Cooling           | None        |