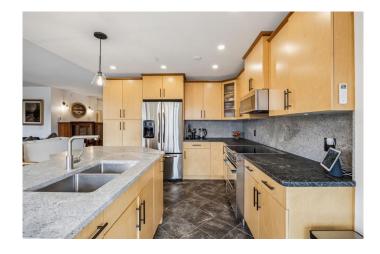

## Interior

Interior Features Double Vanity, Kitchen Island, Open Floorplan, Recessed Lighting,

Soaking Tub, Walk-In Closet(s)

Appliances Dishwasher, Dryer, Refrigerator, Stove(s), Washer

Heating Baseboard, Radiant