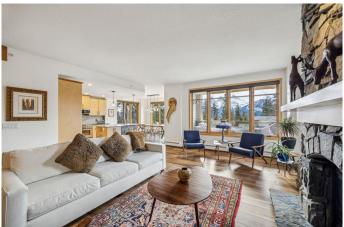

# \$1,295,000

2 Bedroom, 2.00 Bathroom, 1,590 sqft Residential on 0.00 Acres

Silvertip, Canmore, Alberta

Perched on the mountainside in Silvertip, this exquisite single-level residence offers an unparalleled lock-and-leave lifestyle with breathtaking southerly views. Positioned in The Pinnacle at Silvertipâ€"one of Canmore's premier concrete-constructed residencesâ€"this exclusive retreat provides privacy, security, and effortless luxury. With windows on three sides, natural light floods the open-concept living space, showcasing panoramic vistas from the Three Sisters to the Rundle Range. The expansive covered deck invites you to unwind amidst the serene mountain backdrop, creating an effortless extension of your living space. Designed for both comfort and sophistication, this residence features two spacious bedrooms and a versatile denâ€"ideal for a home office or guest space. The primary suite is a true sanctuary, with a spa-inspired ensuite featuring a deep soaking tub and a generous walk-in closet, all framed by iconic mountain views. Guests will appreciate the well-appointed second bathroom, complete with a steam shower for ultimate relaxation. Two underground parking stalls, separate storage, and the solid concrete construction ensure both convenience and peace of mind. Steps from world-class golf and Silvertip's renowned clubhouse, you'II also have access to an extensive trail network, seamlessly blending nature with luxury. Just minutes from Canmore's vibrant dining and shopping scene, this refined mountain