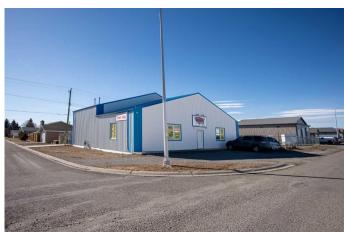

### \$380,000

0 Bedroom, 0.00 Bathroom, Commercial on 0.00 Acres

NONE, Fort Macleod, Alberta

Located in the heart of Fort Macleod's thriving industrial district, this 3,030 sq. ft. industrial building offers excellent functionality and investment potential. Situated on a 66' x 99' lot, with an additional fully fenced lot of the same size included in the sale, this property provides ample space for various commercial and industrial uses. The building features a 12' tall rear overhead door, allowing for easy access and multiple operational possibilities. Whether you're looking for storage, manufacturing, or workshop space, this facility is built to accommodate a variety of business needs. For investors, this is a turnkey opportunity, as the current tenant is eager to remain, providing immediate rental income. With industrial properties in high demand, this is a rare chance to secure a solid asset in a growing market. Don't miss out on this prime industrial property with built-in income potential!