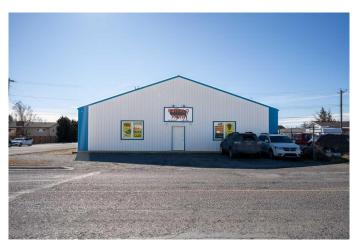

### \$380,000

0 Bedroom, 0.00 Bathroom, Commercial on 0.00 Acres

NONE, Fort Macleod, Alberta

Located in the heart of Fort Macleod's thriving industrial district, this 3,030 sq. ft. industrial building offers excellent functionality and investment potential. Situated on a 66' x 99' lot, with an additional fully fenced lot of the same size included in the sale, this property provides ample space for various commercial and industrial uses. The building features a 12' tall rear overhead door, allowing for easy access and multiple operational possibilities. Whether you're looking for storage, manufacturing, or workshop space, this facility is built to accommodate a variety of business needs. For investors, this is a turnkey opportunity, as the current tenant is eager to remain, providing immediate rental income. With industrial properties in high demand, this is a rare chance to secure a solid asset in a growing market. Don't miss out on this prime industrial property with built-in income potential!