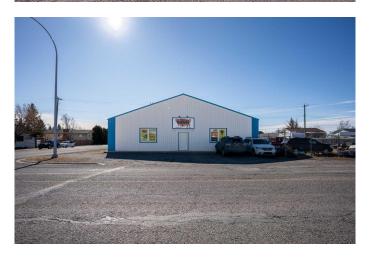

### \$380,000

0 Bedroom, 0.00 Bathroom, Commercial on 0.00 Acres

NONE, Fort Macleod, Alberta

Located in the heart of Fort Macleod's thriving industrial district, this 3,030 sq. ft. industrial building offers excellent functionality and investment potential. Situated on a 66' x 99' lot, with an additional fully fenced lot of the same size included in the sale, this property provides ample space for various commercial and industrial uses. The building features a 12' tall rear overhead door, allowing for easy access and multiple operational possibilities. Whether you're looking for storage, manufacturing, or workshop space, this facility is built to accommodate a variety of business needs. For investors, this is a turnkey opportunity, as the current tenant is eager to remain, providing immediate rental income. With industrial properties in high demand, this is a rare chance to secure a solid asset in a growing market. Don't miss out on this prime industrial property with built-in income potential!