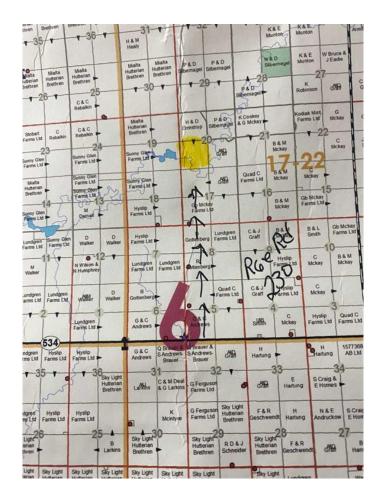

# \$800,000 - Sw1/4 -20-17-22-w4th Rge Rd 230, Rural Vulcan County

MLS® #A2197084

### \$800,000

0 Bedroom, 0.00 Bathroom, Land on 160.00 Acres

NONE, Rural Vulcan County, Alberta

1/4 Section with 147 acres cultivated with the balance grass and water way which enters the SW corner of the property. There is an opportunity for a 22 acre subdivision. Located 11 miles East of Vulcan on highway 534 and 3 miles North.

## **Community Information**

Address Sw1/4 -20-17-22-w4th Rge Rd 230

Subdivision NONE

City Rural Vulcan County

County Vulcan County

Province Alberta
Postal Code ToL 2B0