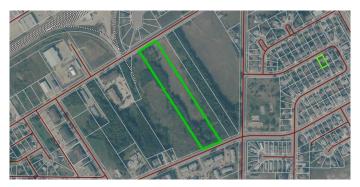

### \$525,000

0 Bedroom, 0.00 Bathroom, Land on 4.99 Acres

Lac La Biche, Lac La Biche, Alberta

Prime Development Opportunity â€" 5 Acres in the Heart of Lac La Biche

Unlock the potential of this 5-acre parcel, perfectly positioned in the heart of Lac La Biche. Zoned for high-density development, this property offers endless possibilities for investors and developers looking to create multi-family housing, student accommodations, or commercial-residential mixed-use projects.

Located directly across from Portage College, this prime location ensures strong demand for housing, making it an ideal site for apartments, townhomes, or condominium projects. With close proximity to shopping, schools, recreational facilities, and essential amenities, future residents will enjoy convenience and accessibility.

# **Community Information**

Address 9627 99 Avenue

Subdivision Lac La Biche
City Lac La Biche

County Lac La Biche County

Province Alberta
Postal Code T0A2C0