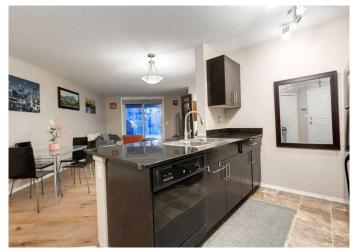

## \$289,900

2 Bedroom, 1.00 Bathroom, 713 sqft Residential on 0.00 Acres

Kincora, Calgary, Alberta

Welcome to your new home in the heart of Kincora. This pet-friendly, two bedroom, one bathroom apartment is a gem, with easy access to walking paths and dog parks. The building has secured front door access and a welcoming foyer. The apartment offers an open concept living-dining room. The unit maximizes use of 712 sq ft of space, with seamless indoor-outdoor access to an private oversized covered patio off the light filled living room. In suite laundry is an added feature of convenience. The kitchen features functional cabinets and storage, ample counter space, newish appliances, and a peninsula with stool seating - perfect for hosting and cooking at home! The bedrooms both include large closets, and the luxury of no shared walls with neighbouring units. This apartment is definitely one to check out!

## Interior

Interior Features Breakfast Bar, Closet Organizers, Pantry, Quartz Counters, Track

Lighting

Appliances Dishwasher, Dryer, Refrigerator, Washer, Electric Stove

Heating Baseboard

Cooling None