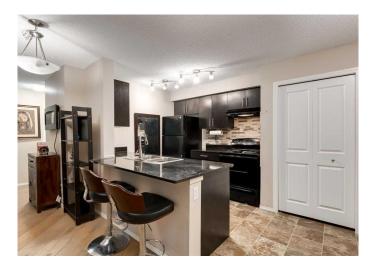

## \$289,900

2 Bedroom, 1.00 Bathroom, 713 sqft Residential on 0.00 Acres

Kincora, Calgary, Alberta

Welcome to your new home in the heart of Kincora. This pet-friendly, two bedroom, one bathroom apartment is a gem, with easy access to walking paths and dog parks. The building has secured front door access and a welcoming foyer. The apartment offers an open concept living-dining room. The unit maximizes use of 712 sq ft of space, with seamless indoor-outdoor access to an private oversized covered patio off the light filled living room. In suite laundry is an added feature of convenience. The kitchen features functional cabinets and storage, ample counter space, newish appliances, and a peninsula with stool seating - perfect for hosting and cooking at home! The bedrooms both include large closets, and the luxury of no shared walls with neighbouring units. This apartment is definitely one to check out!

## Interior

Interior Features Breakfast Bar, Closet Organizers, Pantry, Quartz Counters, Track

Lighting

Appliances Dishwasher, Dryer, Refrigerator, Washer, Electric Stove

Heating Baseboard

Cooling None