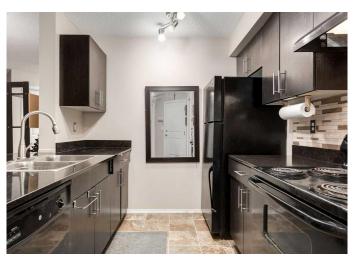

## \$289,900

2 Bedroom, 1.00 Bathroom, 713 sqft Residential on 0.00 Acres

Kincora, Calgary, Alberta

Welcome to your new home in the heart of Kincora. This pet-friendly, two bedroom, one bathroom apartment is a gem, with easy access to walking paths and dog parks. The building has secured front door access and a welcoming foyer. The apartment offers an open concept living-dining room. The unit maximizes use of 712 sq ft of space, with seamless indoor-outdoor access to an private oversized covered patio off the light filled living room. In suite laundry is an added feature of convenience. The kitchen features functional cabinets and storage, ample counter space, newish appliances, and a peninsula with stool seating - perfect for hosting and cooking at home! The bedrooms both include large closets, and the luxury of no shared walls with neighbouring units. This apartment is definitely one to check out!

## Interior

Interior Features Breakfast Bar, Closet Organizers, Pantry, Quartz Counters, Track

Lighting

Appliances Dishwasher, Dryer, Refrigerator, Washer, Electric Stove

Heating Baseboard

Cooling None