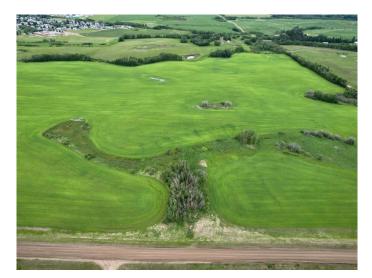

#### \$209,000

0 Bedroom, 0.00 Bathroom, Land on 51.93 Acres

NONE, Mayerthorpe, Alberta

51.93 Acres of Urban Reserve Land – Prime Location in Mayerthorpe This parcel on the east side of Mayerthorpe offers excellent potential for future development. Zoned Urban Reserve and with service road frontage to Highway 43, the property provides great access and visibility. The land was last in crop, and tenant rights apply. With the Town of Mayerthorpe supporting future growth, this is a promising opportunity for investors, developers, or those looking to hold land for the future. GST may apply.