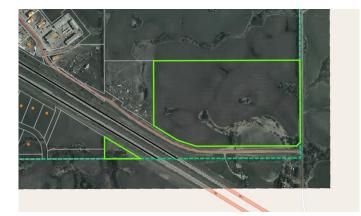

#### \$209,000

0 Bedroom, 0.00 Bathroom, Land on 51.93 Acres

NONE, Mayerthorpe, Alberta

51.93 Acres of Urban Reserve Land – Prime Location in Mayerthorpe This parcel on the east side of Mayerthorpe offers excellent potential for future development. Zoned Urban Reserve and with service road frontage to Highway 43, the property provides great access and visibility. The land was last in crop, and tenant rights apply. With the Town of Mayerthorpe supporting future growth, this is a promising opportunity for investors, developers, or those looking to hold land for the future. GST may apply.

#### **Community Information**

| Address     | Range Road 83, 42 Avenue |
|-------------|--------------------------|
| Subdivision | NONE                     |
| City        | Mayerthorpe              |
| County      | Lac Ste. Anne County     |
| Province    | Alberta                  |
| Postal Code | T0E 1N0                  |