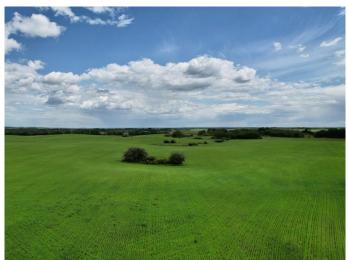

#### \$209,000

0 Bedroom, 0.00 Bathroom, Land on 51.93 Acres

NONE, Mayerthorpe, Alberta

51.93 Acres of Urban Reserve Land – Prime Location in Mayerthorpe This parcel on the east side of Mayerthorpe offers excellent potential for future development. Zoned Urban Reserve and with service road frontage to Highway 43, the property provides great access and visibility. The land was last in crop, and tenant rights apply. With the Town of Mayerthorpe supporting future growth, this is a promising opportunity for investors, developers, or those looking to hold land for the future. GST may apply.