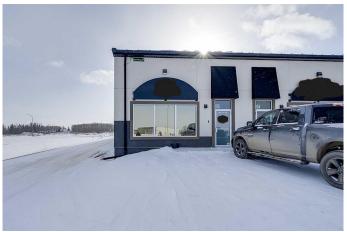

was built in 2016 & features modern upgrades and a spacious shop. Zoned BSI Industrial. This property

includes 3-phase 100-amp power, a 12' x 14' loading door, forced air heating, We are excited to offer this rare opportunity for passive income from an industrial tenant. This condo was built in 2016 & features modern upgrades and a spacious shop. Zoned BSI Industrial. This property

includes 3-phase 100-amp power, a 12' x 14' loading door, forced air heating, two offices, a spacious reception area, a large boardroom, a kitchen, and 2 washrooms.

Built in 2016