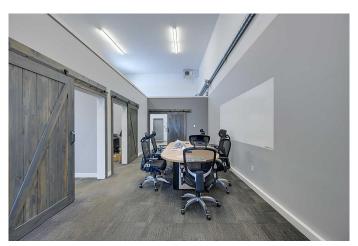

includes 3-phase 100-amp power, a 12' x 14' loading door, forced air heating, two offices, a spacious reception area, a large boardroom, a kitchen, and 2 washrooms.

Built in 2016