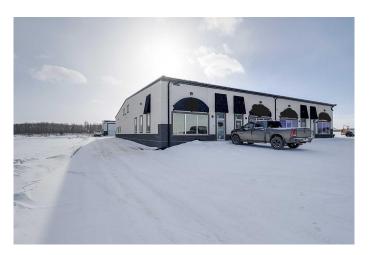

### \$515,000

0 Bedroom, 0.00 Bathroom, Commercial on 0.00 Acres

Piper Creek Business Park, Rural Red Deer County, Alberta

We are excited to offer this rare opportunity for passive income from an industrial tenant. This condo

was built in 2016 & features modern upgrades and a spacious shop. Zoned BSI Industrial. This property

includes 3-phase 100-amp power, a 12' x 14' loading door, forced air heating, We are excited to offer this rare opportunity for passive income from an industrial tenant. This condo was built in 2016 & features modern upgrades and a spacious shop. Zoned BSI Industrial. This property

includes 3-phase 100-amp power, a 12' x 14' loading door, forced air heating, two offices, a spacious reception area, a large boardroom, a kitchen, and 2 washrooms.

Built in 2016