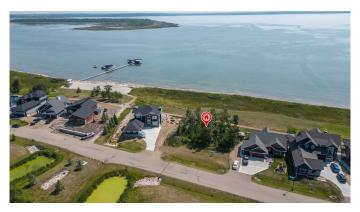

## \$350,000

0 Bedroom, 0.00 Bathroom, Land on 0.20 Acres

Pelican View Estates, Rural Camrose County, Alberta

LAKEFRONT LOT at Pelican View Estates, located on the North Shore of beautiful Buffalo Lake. Lakefront lot's are few and far between so be sure to capture this amazing opportunity. This is a south facing LAKEFRONT lot with breathtaking views of the lake, with a Boat slip in the communal dock included in the sale. Pelican View Estates is a prestigious lake community with stunning residential development, walking trails, large sandy beaches and numerous community events to be enjoyed with family and friends throughout the year. Fully serviced with pavement right to your front door. Located just 10 minutes east of Bashaw, and Under 2.5 hours from both Calgary and Edmonton. Come and claim your piece of paradise!

#### **Amenities**

Is Waterfront Yes

Waterfront Beach Access, Lake, Waterfront