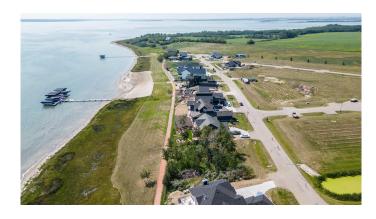

## \$350,000

0 Bedroom, 0.00 Bathroom, Land on 0.20 Acres

Pelican View Estates, Rural Camrose County, Alberta

LAKEFRONT LOT at Pelican View Estates, located on the North Shore of beautiful Buffalo Lake. Lakefront lot's are few and far between so be sure to capture this amazing opportunity. This is a south facing LAKEFRONT lot with breathtaking views of the lake, with a Boat slip in the communal dock included in the sale. Pelican View Estates is a prestigious lake community with stunning residential development, walking trails, large sandy beaches and numerous community events to be enjoyed with family and friends throughout the year. Fully serviced with pavement right to your front door. Located just 10 minutes east of Bashaw, and Under 2.5 hours from both Calgary and Edmonton. Come and claim your piece of paradise!

#### **Amenities**

Is Waterfront Yes

Waterfront Beach Access, Lake, Waterfront