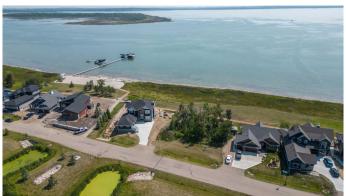

## \$350,000

0 Bedroom, 0.00 Bathroom, Land on 0.20 Acres

Pelican View Estates, Rural Camrose County, Alberta

LAKEFRONT LOT at Pelican View Estates, located on the North Shore of beautiful Buffalo Lake. Lakefront lot's are few and far between so be sure to capture this amazing opportunity. This is a south facing LAKEFRONT lot with breathtaking views of the lake, with a Boat slip in the communal dock included in the sale. Pelican View Estates is a prestigious lake community with stunning residential development, walking trails, large sandy beaches and numerous community events to be enjoyed with family and friends throughout the year. Fully serviced with pavement right to your front door. Located just 10 minutes east of Bashaw, and Under 2.5 hours from both Calgary and Edmonton. Come and claim your piece of paradise!

#### **Amenities**

Is Waterfront Yes

Waterfront Beach Access, Lake, Waterfront